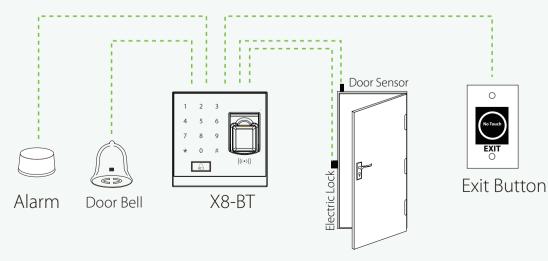

It can operate on standalone mode with the interface for thirdparty electric lock, alarm, door sensor, exit button and doorbell. Its touch keypad operation is easy and convenient, providing user a comfortable use experience. It supports Bluetooth communication, mobile phone App management, And realizes access control, user information registration, devices setting up.

### Configuration