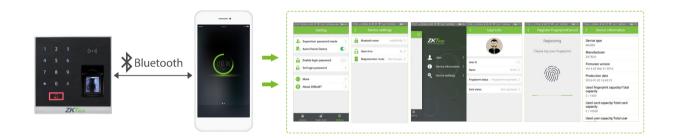

#### ZKBioBT APP Download

Scan the following QR code with your mobile phone, and download and install the APP. Mobile phone requirement for APP installation: Andriod OS later than version 4.3, compliant with the Bluetooth protocol later than 7.1, devices later than iphone 4s.