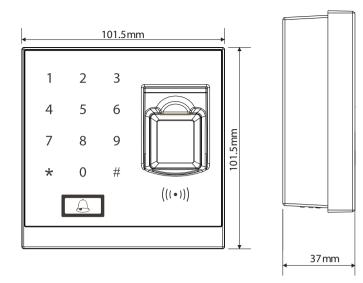

Operating Temperature 0 °C- 45 °C Operating Humidity 20%-80% Dimensions (LxWxH) 101.5×101.5×37mm SDK N/A Software ZKBioBT APP

# Dimensions (mm)