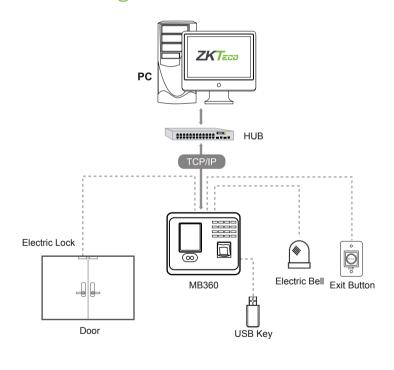

|
| Power Supply                 | DC 12V 1.5A                                                                             |
| Verification Speed           | ≤1 Sec.                                                                                 |
| Operating Temp.              | 0°c - 45°c                                                                              |
| Operating Humidity           | 20% - 80%                                                                               |
| Dimension                    | 167.5x148.8x32.2 mm (Length*Width*Thickness)                                            |
| Net Weight                   | 380 G                                                                                   |

#### **Dimensions**





### Configuration