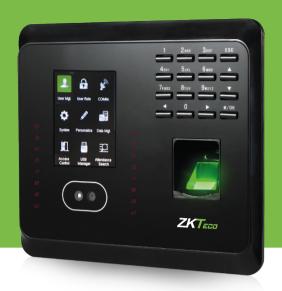

# **MB**360

Multi-Bio Time Attendance
Terminal with Access Control
Functions

MB360 is an innovative product featured with ZK advanced fingerprint and face recognition technologies. It supports multiple verification methods including face, fingerprint, card, password, combinations between them and basic access control functions.

User verification is performed in less than 1 second, which streamlines the process of access.

The communication between the MB360 and PC is by TCP / IP or USB interface for manual data transfer. Its sleek design fits perfectly in any environment.

#### **Features**

- 1.200 Faces, 1.500 Fingerprints, 100.000 Records and 2.000 Cards (Optional).
- Multi-languages.
- Communication: TCP/IP, USB-Host, Wi-Fi (Optional).
- High verification speed.
- Professional firmware and platform make it more flexible.
- Intuitive and stunning UI design.