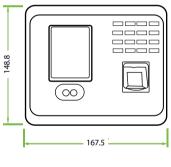

## Specifications

| Face Capacity                | 1.200                                                                                   |
|------------------------------|-----------------------------------------------------------------------------------------|
| Fingerprint Capacity         | 1.500                                                                                   |
| ID Card Capacity             | 2.000 (Optional)                                                                        |
| Record Capacity              | 100.000                                                                                 |
| Display                      | 2.8-inch TFT Screen                                                                     |
| Communication                | TCP/IP, USB-Host, Wi-Fi (Optional)                                                      |
| Standard Functions           | SMS, DTS, Scheduled-bell, Self-Service Query, Automatic Status Switch, T9               |
|                              | Input, Photo ID, Camera, Multi-verification, 12V Output, RS232 Printer (Optional Cable) |
| Interface for Access Control | 3rd Party Electric Lock, Exit Button, Alarm                                             |
| Optional Functions           | ID / MIFARE Cards, Work Code, ADMS                                                      |
| Power Supply                 | DC 12V 1.5A                                                                             |
| Verification Speed           | ≤1 Sec.                                                                                 |
| Operating Temp.              | 0°c - 45°c                                                                              |
| Operating Humidity           | 20% - 80%                                                                               |
| Dimension                    | 167.5x148.8x32.2 mm (Length*Width*Thickness)                                            |
| Net Weight                   | 380 G                                                                                   |

#### **Dimensions**