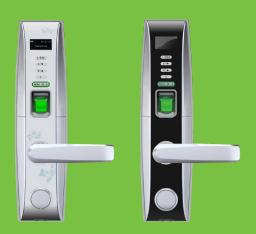

## **L**4000

## Fingerprint lock with password and card options

- · With the new generation fingerprint recognition algorithm
- European standard mortise with 5 latches
- The deadbolt will be locked automatically once the door is closed
- Idle handle design to prevent from forcible entry
- OLED display screen with visual menu
- Four independent unlocking
  - fingerprint, password, card, mechanical Key
- Smart alarm for low battery & illegal operation

- Data upload/download via USB port
- Support passage mode Normal Open
- Support query door open logs
- External terminals to draw back-up power from a 9V battery
- Backset is 55 mm
- 125khz ID card reader (optional)
- 13.56mhz Mifare card reader (optional)
- Access Timetable Management (optional)
- Remote open door (optional)