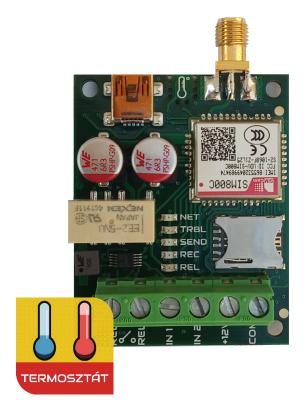

## **SS21-GSM**

**SMART STAMP series** 

## **Technical data**

- Structure:2 inputs, 1 relay, 1 thermometer
- Inputs: NO or NC contact
- Relax: 60V/2A max., NO type
- Range of thermometer-20°C / +50°C accuracy:±2°C
- Communication:GSM 900/1800MHz
- SIM card:Nano-SIM (4FF)
- Antenna:GSM, SMA, cable:1m
- USB connection:USB 2.0 mini-B
- Case size:40x50mm