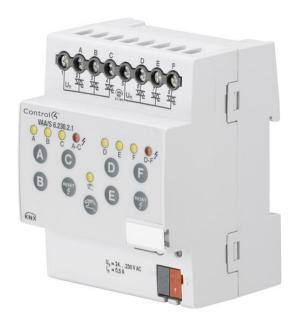

# VALVE DRIVE ACTUATOR

6-FOLD, 230V, MDRC

#### General information

SKU

C4-KNX-VDA6

Catalog description

Long description

Valve Drive Actuator, 6-fold, 230V, MDRC

For controlling thermoelectric valve drives in heating/cooling systems at 24 - 230V AC. Outputs are protected against short circuits and overload and can be switched via manual push buttons during commissioning.

### Additional information

Degree of protection

IP20

Mounting type

DIN-rail adapter

Number of outputs

6

Output current maximum (I<sub>out</sub>)