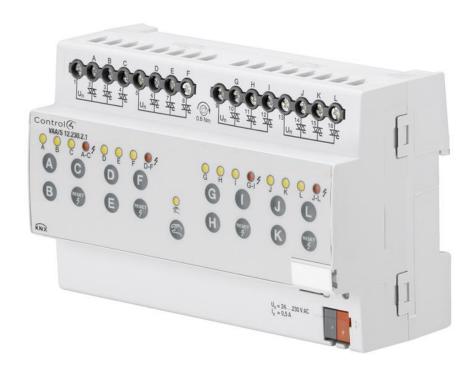

### General information

SKU C4-KNX-VDA12

Catalog description | Valve Drive Actuator, 12-fold, 230V, MDRC

Long description For controlling thermoelectric valve drives in heating/cooling systems at 24 - 230V AC.

Outputs are protected against short circuits and overload and can be switched via

manual push buttons during commissioning.

## Additional information

Degree of protection | IP20

.

Mounting type DIN-rail adapter

Number of outputs 1

Output current maximum (I<sub>out</sub>) 0.16 A

Power loss 4W

Product main type | Valve Drive Actuators