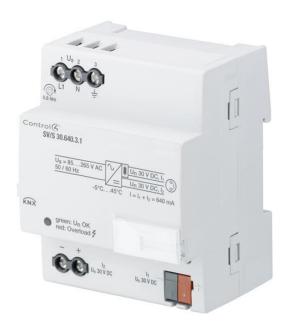

### General information

SKU

C4-KNX-PS640MA

Catalog description

Power Supply Standard, 640 mA, MDRC

Long description

This 640 mA KNX power supply generates and monitors the KNX system voltage (SELV). The bus line is decoupled from the power supply by an integrated choke. The voltage output is short-circuit- and overload-protected. The two-color LED indicates device output status. C4-KNX-PS640MA has an additional 30 V DC short-circuit and overloadprotected voltage output that can be used to power an additional bus line (in combination with a separate choke). Includes a two-colored status indicator and wide range input from 85 - 265V AC, 50/60 Hz.

# Additional information

Mounting type DIN-rail adapter

Number of LEDs

0.64 A

Output current maximum (I<sub>out</sub>) Power loss

1

Product main type

**KNX Power Supplies** 