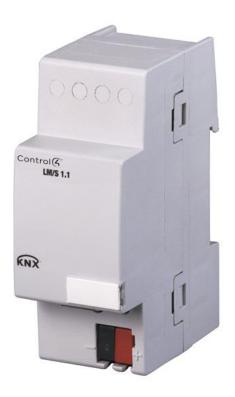

# **LOGIC MODULE**

## **MDRC**

#### General information

SKU

C4-KNX-LM

Catalog description

Logic Module, MDRC

Long description

Used to solve a variety of project-specific control tasks and can implement 3 functions simultaneously. The following functions are available for selection: logic gate, filter, time delay, multiplier, min/max value detector, temperature comparator, toggle values, threshold detection, format converter, scenes, increment/decrement values, staircase lighting.

#### Dimensions

Product (H  $\times$  W  $\times$  D)

90 × 36 × 64.5 mm

Product net weight | 0.09 kg

### Additional information

RoHS status

No declaration needed

Mounting type

DIN-rail adapter

0.3W

Power loss

Product type

KNX Control, Logic and Time Device