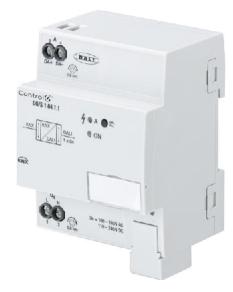

## General information

SKU

C4-KNX-DALI

Catalog description

DALI-Gateway, Basic, 1-fold, MDRC

Long description

For controlling DALI devices via the KNX bus. One DALI output for up to 64 DALI secondary products. DALI power supply is integrated. Control and status feedback are carried out via KNX per DALI slave (64), with lighting groups (16), together in broadcast or per scenes (16). Extensive fault and error messages are available with a self-contained emergency converter (64), according to EN 62386-202 is supported. Various emergency tests (e.g. function and duration tests) can be triggered via KNX and emergency converter. Feedback is sent. Slave, staircase, force, block, and scene functions are integrated. DALI telegram rate can change. For diagnostic use and individual change of the DALI address or group assignment, a separate Software-Tool is available.

Package level 1 gross weight | 0.172 kg

Additional information

Communication interface DALI interface

Degree of protection | IP20

Input voltage (U<sub>in</sub>) 85 ... 264V AC

Mounting type DIN-rail adapter