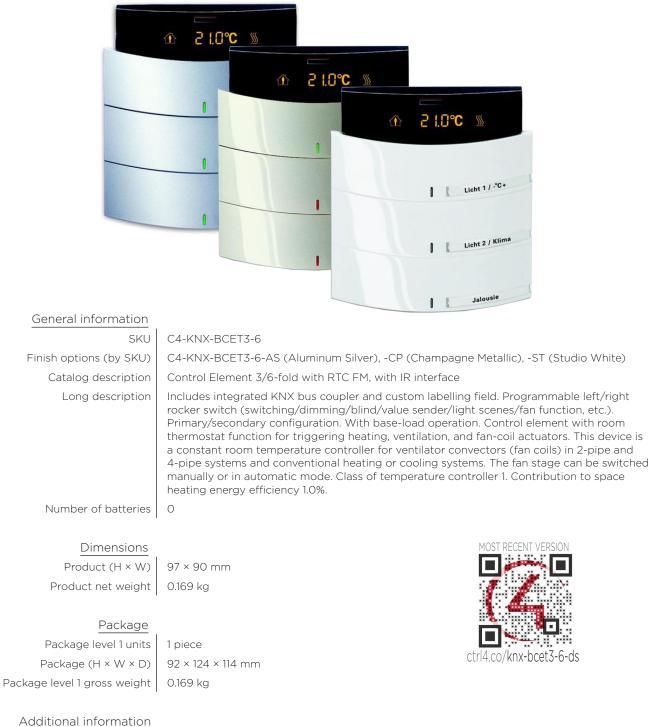

## **CONTROL ELEMENT** 3/6-FOLD WITH RTC FM

RoHS status Product name RoHS Date Screen size

Following EU Directive 2002/95/EC August 18, 2005 and amendment Control Element 3/6-fold with RTC FM 20160624 1.85" (46.9 mm)