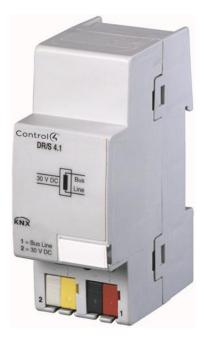

## General information

SKU Catalog description Long description C4-KNX-CHOKE Choke, MDRC

For decoupling the bus line from the power supply. The device has a reset switch for isolating the bus voltage and resetting the bus devices connected to this line. Connection to KNX bus via Bus Connection Terminal. No Data Rail required.