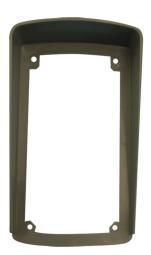

# RAINHIELD FOR FLUSH MOUNTED IDEALKIT

Rain shield for Ideal flush-mounted panel Dimensions: 115x195x52mm

#### General data

| Product height (mm): | 195           |
|----------------------|---------------|
| Product width (mm):  | 115           |
| Product depth (mm):  | 52            |
| Product colour:      | Black RAL9017 |