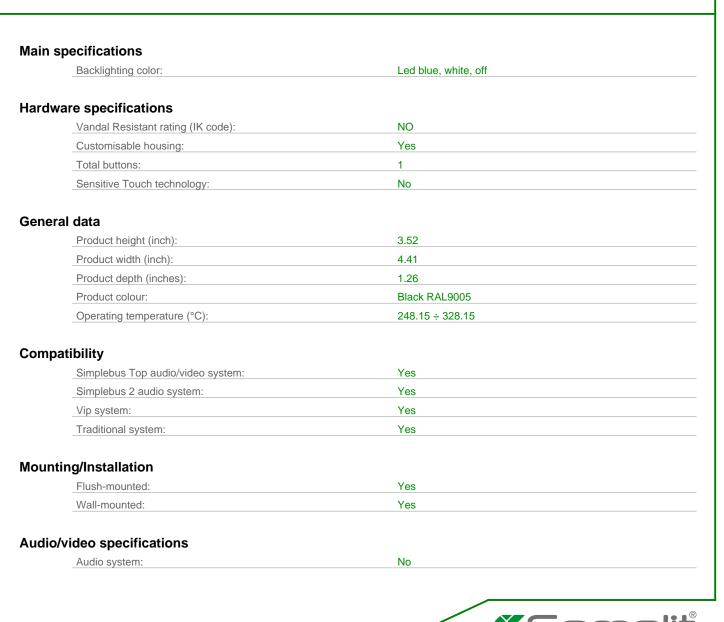

## 1-BUTTON MODULE FOR IKALL SERIES AUDIO/VIDEO UNIT - WHITE

Module designed for audio/video speaker unit, with black screenprinted faceplate. Nameplates with LED lighting (options: blue, white or off). Designed for use with the relevant audio speaker unit which depends on the wiring system used. Dimensions 4.4•x3.5•x1.3•.