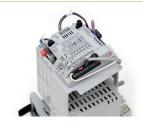

## MECHANICAL MADE IN COMUNELLO

Perfectly-matching metallic transmission gears. The motor support bearings guarantee quiet movement even under full load.

Height and plane adjustment with the fixing accessories provided.

### PRACTICAL

Integrated control unit and receiver. Led function setting and trimmer adjustment for easy programming and diagnosis.