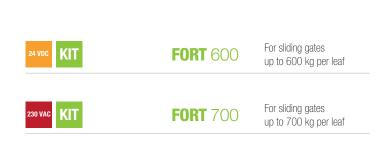

| ARTICLE                | FORT 600 24V  | FORT 700 230V |
|------------------------|---------------|---------------|
| Voltage                | 230 VAC 50 Hz | 230 VAC 50 Hz |
| Operating power supply | 24 VDC        | 230 VAC       |
| Power consumption      | 110 W         | 300 W         |
| Max. absorption.       | 5,0 A         | 1,3 A         |
| Max. thrust            | 550 N         | 600 N         |
| Duty cycle             | Intensive use | 50%           |
| Protection degree (IP) | IP44          | IP44          |
| Insulation class       | 2             | 1 (earthing)  |
| Working temperature    | -20°C/+50°C   | -20°C/+50°C   |
| Max. gate weight       | 600 Kg        | 700 Kg        |
| Rack module            | M4            | M4            |
| Speed                  | 0,17 m/s      | 0,17 m/s      |
| Weight                 | 10,6 kg       | 11,6 kg       |