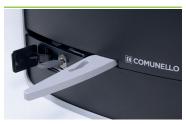

# SAFE

COMUNELLO

**AUTOMATION** 

The irreversible motor protects the gate against any accidental or willful forcing. Easy-opening emergency release mechanism with key and aluminium handle