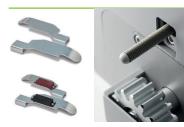

# SAFE

COMUNELLO

**AUTOMATION** 

The irreversible motor protects the gate against any accidental or willful forcing. Easy-opening emergency release mechanism with key and aluminium handle