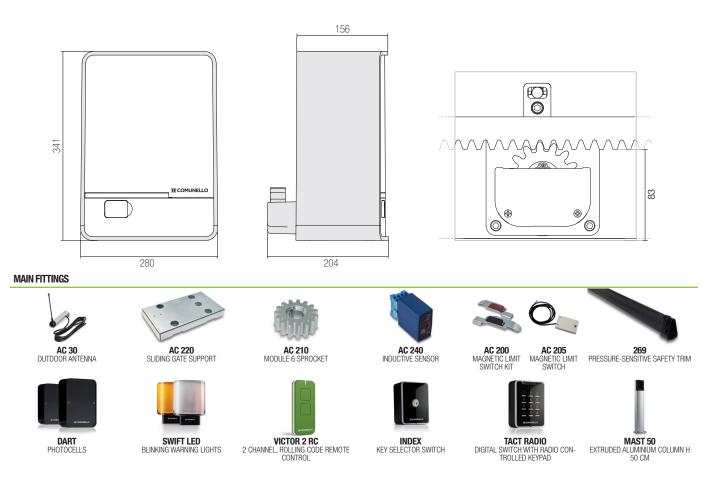

| ARTICLE                | FORT 600 24V  | FORT 700 230V |
|------------------------|---------------|---------------|
| Voltage                | 230 VAC 50 Hz | 230 VAC 50 Hz |
| Operating power supply | 24 VDC        | 230 VAC       |
| Power consumption      | 110 W         | 300 W         |
| Max. absorption.       | 5,0 A         | 1,3 A         |
| Max. thrust            | 550 N         | 600 N         |
| Duty cycle             | Intensive use | 50%           |
| Protection degree (IP) | IP44          | IP44          |
| Insulation class       | 2             | 1 (earthing)  |
| Working temperature    | -20°C/+50°C   | -20°C/+50°C   |
| Max. gate weight       | 600 Kg        | 700 Kg        |
| Rack module            | M4            | M4            |
| Speed                  | 0,17 m/s      | 0,17 m/s      |
| Weight                 | 10,6 kg       | 11,6 kg       |

### PRACTICAL

Integrated control unit and receiver. Led function setting and trimmer adjustment for easy programming and diagnosis.

### LIMIT STOPS

Versions with mechanical or magnetic limit switches. Programmable automatic/semiautomatic limit switch, timer and speed reducer

## MECHANICAL MADE IN COMUNELLO

Perfectly-matching metallic transmission gears. The motor support bearings guarantee quiet movement even under full load.

Height and plane adjustment with the fixing accessories provided.