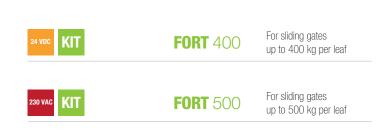

Electromechanical actuators for sliding and cantilever residential gates up to 400/500 Kg.

In residential and industrial contexts, the actuators in the Fort line offer an attractive and intelligent solution. The integrated control unit provides access to a vast range of features including deceleration phase and operation time programming.

| ARTICLE                | FORT 400 24V  | FORT 500 230V |
|------------------------|---------------|---------------|
| Voltage                | 230 VAC 50 Hz | 230 VAC 50 Hz |
| Operating power supply | 24 VDC        | 230 VAC       |
| Power consumption      | 70 W          | 280 W         |
| Max. absorption.       | 3,0 A         | 1,2 A         |
| Max. thrust            | 350 N         | 450 N         |
| Duty cycle             | Intensive use | 50%           |
| Protection degree (IP) | IP44          | IP44          |
| Insulation class       | 1 (earthing)  | 1 (earthing)  |
| Working temperature    | -20°C/+50°C   | -20°C / +50°C |
| Max. gate weight       | 400 Kg        | 500 Kg        |
| Rack module            | M4            | M4            |
| Speed                  | 0,12 m/s      | 0,17 m/s      |
| Weight                 | 8,9 kg        | 9,9 kg        |