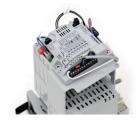

#### PRACTICAL

Integrated control unit and receiver. Led function setting and trimmer adjustment for easy programming and diagnosis.