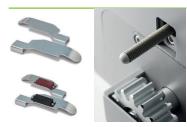

#### FIXING

Height and plane adjustment with the fixing accessories provided.

The irreversible motor protects the gate against any accidental or willful forcing. Easy-opening emergency release mechanism with key and aluminium handle