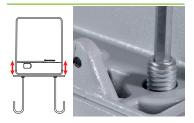

#### LIMIT STOPS

Versions with mechanical or magnetic limit switches. Programmable automatic/semiautomatic limit switch, timer and speed reducer