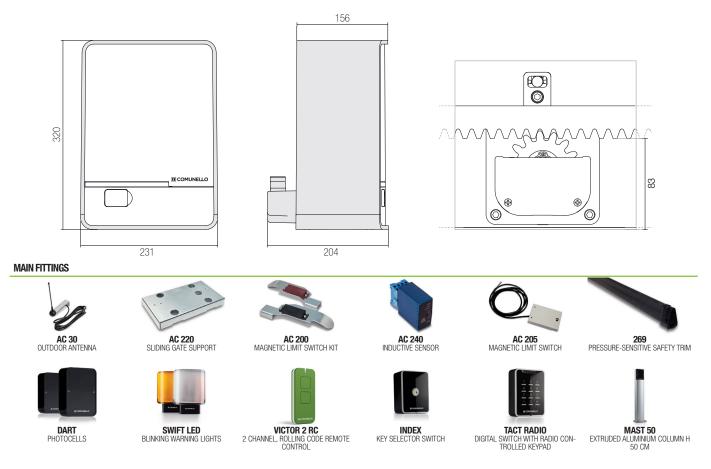

Electromechanical actuators for sliding and cantilever residential gates up to 400/500 Kg.

In residential and industrial contexts, the actuators in the Fort line offer an attractive and intelligent solution. The integrated control unit provides access to a vast range of features including deceleration phase and operation time programming.

#### PRACTICAL

Integrated control unit and receiver. Led function setting and trimmer adjustment for easy programming and diagnosis.

### MECHANICAL MADE IN COMUNELLO

Perfectly-matching metallic transmission gears. The motor support bearings guarantee quiet movement even under full load.

#### FIXING

Height and plane adjustment with the fixing accessories provided.

The irreversible motor protects the gate against any accidental or willful forcing. Easy-opening emergency release mechanism with key and aluminium handle

PLEASE FIND A COMPLETE LIST OF ACCESSORIES ON WWW.COMUNELLO.COM