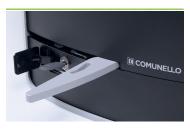

#### FIXING

Height and plane adjustment with the fixing accessories provided.

The irreversible motor protects the gate against any accidental or willful forcing. Easy-opening emergency release mechanism with key and aluminium handle