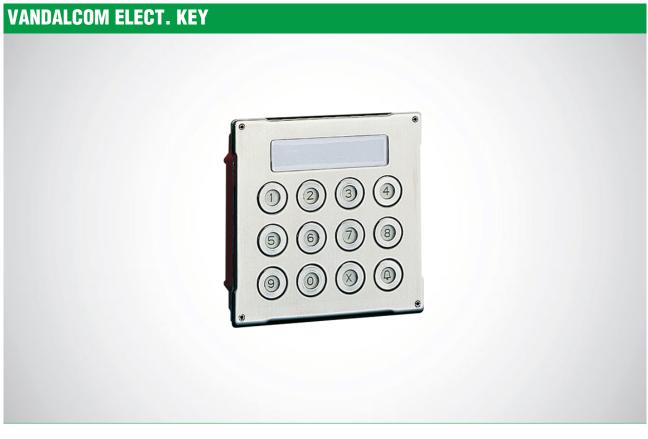

## 3188A

Module designed with 2.5 mm dual stainless steel plates, complete with backlit keypad. With 300 different 8-letter codes programmable from the keypad to command two (10A) relays, operation confirmation buzzer and relay actuation LED . Time-scale for relay closing programmable from the key pad. 12V AC/DC power supply. Dimensions:  $106 \times 106 \times 56$  mm

## VANDALCOM ELECT. KEY

| MAIN FEATURES        |           |
|----------------------|-----------|
| Backlighting colour: | Green led |
|                      |           |

Yes

| FU |     | יודי | nΛ | IC |
|----|-----|------|----|----|
| ΓU | INC | 11   | JI | l0 |

## 3188A VANDALCOM ELECT. KEY

ELECTRICAL SPECIFICATIONS

Maximum current absorption (mA):

200

The technical specifications are subject to variations without warning.