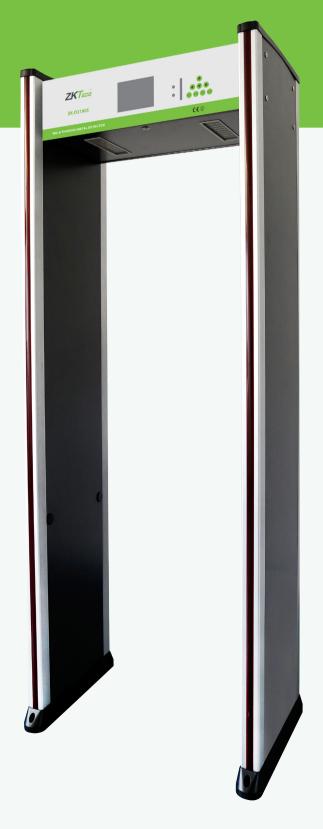

## **WALK THROUGH METAL DETECTOR**

ZK-D3180S

18 Zones Standard

## **Features**

- Eighteen mutual over-lapping detecting zones, Simultaneous alarm from multi- zones:
- Sensitivity adjustable: Each zone has 256 sensitivity level, 0-255 adjustable
- 5.7 inch LCD screen
- Infrared remote control
- Sound & LED alarm: Both Side LED indicator, easily show where the metal is.
- Automatically count passengers and alarm times
- Alarm strength indicator on control panel
- Password protection, only the authorized person can operate.
- Easy assembly: designed with only 2 pieces cables and 8 screws, simply-to-follow instruction.
- Harmless to human body: is harmless with heart pacemaker, pregnant women, magnetic floppy, recording tapes, etc.
- · Using high density fireproof material
- Program Self-diagnostic when power on,no need initial or periodic calibration
- Modularization design,easy for maintenance and replacement.
- 4-8 hours backup battery (Option)