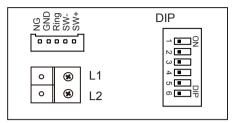

# 2. Terminal Description

L1,L2: Non-polarity bus line.

**SW+,SW-:** Doorbell call button connection port.

Ring,GND: Extra buzzer connection port.

NG: Reserved.

**DIP switches:** Total 6 bits can be configured.

Bit1~Bit5: User Code setting switch.

Bit6: Video impedance matching switch.