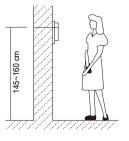

| Mute key      | Press to open a list of mute function option                                                   |  |  |
| Talk/Mon. key | Press to talk with the visitors while receiving a call     Press to monitor outdoor in standby |  |  |
| Unlock key    | Press to release the door for visitors during talking or monitoring                            |  |  |
| Speaker       | Output sound from the outdoor                                                                  |  |  |

# 2. Terminal Description



L1,L2: Non-polarity bus line.

**SW+,SW-:** Doorbell call button connection port.

Ring,GND: Extra buzzer connection port.

NG: Reserved.

**DIP switches:** Total 6 bits can be configured.

Bit1~Bit5: User Code setting switch.

Bit6: Video impedance matching switch.

# 3. Mounting





## **DT43 Product Information**



# 4. Specification

Power Supply: DC 20~28V

Consumption: Standby 0.17W;

Working 4.7W

Screen: 4.3 inch digital color TFT

Resolutions: 480 X 272 pixels

Video Signal: 1Vp-p,  $75\Omega$ , CCIR standard

Wiring: 2 wires, non-polarity
Dimension: 137(H)×137(W)×17(D)mm

# 5. Ordering Information



| Model No. | Description                                                            | Menu style |
|-----------|------------------------------------------------------------------------|------------|
| DT43/D4   | 4.3 inch color TFT monitor with touch sensor button & plexiglass panel |            |

# 6. Optional Accessories (Not included)

| Item  | Brief Description               | Remark                  |
|-------|---------------------------------|---------