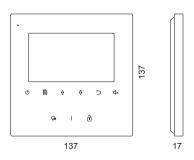

#### **DIMENSION**

# 4. Specification

Power Supply: DC 20~28V

Consumption: Standby 0.17W;

Working 4.7W

Screen: 4.3 inch digital color TFT

Resolutions: 480 X 272 pixels

Video Signal: 1Vp-p,  $75\Omega$ , CCIR standard

Wiring: 2 wires, non-polarity
Dimension: 137(H)×137(W)×17(D)mm