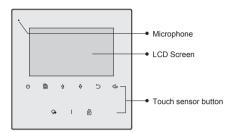

## 1. Parts and Functions

#### Touch sensor button

#### **Key Functions**

| Microphone    | Receives sound from the user                                                                   |  |  |
|---------------|------------------------------------------------------------------------------------------------|--|--|
| LCD screen    | Display the images from outdoor station                                                        |  |  |
| Close key     | Press to shut off the screen                                                                   |  |  |
| Menu key      | Press to open a list of actions available on the current screen                                |  |  |
| Up key        | Scrolls through lists and moves the cursor                                                     |  |  |
| Down key      |                                                                                                |  |  |
| Return key    | Press to return to last menu                                                                   |  |  |
| Mute key      | Press to open a list of mute function option                                                   |  |  |
| Talk/Mon. key | Press to talk with the visitors while receiving a call     Press to monitor outdoor in standby |  |  |
| Unlock key    | Press to release the door for visitors during talking or monitoring                            |  |  |
| Speaker       | Output sound from the outdoor                                                                  |  |  |