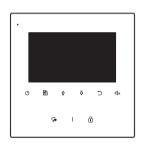

## 1. Parts and Functions

#### **Key Functions**

| Microphone    | Receives sound from the user                                                                   |  |  |
|---------------|------------------------------------------------------------------------------------------------|--|--|
| LCD screen    | Display the images from outdoor station                                                        |  |  |
| Close key     | Press to shut off the screen                                                                   |  |  |
| Menu key      | Press to open a list of actions available on the current screen                                |  |  |
| Up key        | Scrolls through lists and moves the cursor                                                     |  |  |
| Down key      |                                                                                                |  |  |
| Return key    | Press to return to last menu                                                                   |  |  |
| Mute key      | Press to open a list of mute function option                                                   |  |  |
| Talk/Mon. key | Press to talk with the visitors while receiving a call     Press to monitor outdoor in standby |  |  |
| Unlock key    | Press to release the door for visitors during talking or monitoring                            |  |  |
| Speaker       | Output sound from the outdoor                                                                  |  |  |