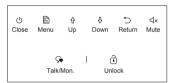

#### Touch sensor button

#### **Key Functions**

| Microphone    | Receives sound from the user                                                                   |  |  |
|---------------|------------------------------------------------------------------------------------------------|--|--|
| LCD screen    | Display the images from outdoor station                                                        |  |  |
| Close key     | Press to shut off the screen                                                                   |  |  |
| Menu key      | Press to open a list of actions available on the current screen                                |  |  |
| Up key        | Scrolls through lists and moves the cursor                                                     |  |  |
| Down key      |                                                                                                |  |  |
| Return key    | Press to return to last menu                                                                   |  |  |
| Mute key      | Press to open a list of mute function option                                                   |  |  |
| Talk/Mon. key | Press to talk with the visitors while receiving a call     Press to monitor outdoor in standby |  |  |
| Unlock key    | Press to release the door for visitors during talking or monitoring                            |  |  |
| Speaker       | Output sound from the outdoor                                                                  |  |  |