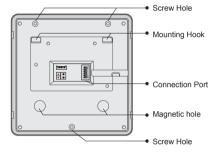

# **Product Information**

# DT43 2-Wire indoor Monitor



#### **DESCRIPTION**

2-wire system 4.3 inch color TFT monitor.

#### **DIMENSION**



#### **FEATURES**

- 4.3" colour TFT screen
- White housing with plexiglass front panel
- Touch sensor button
- Hands-free communication
- Magnetic bracket mounted
- Slim&ultra thin design
- Telephone entry extension via GSM unit
- Staircase light control via RLC unit
- Multi-languages supported
- Compatible with all DT two wire system models
- \* Multi languages operation(customized)

## **DT43 Product Information**



## 1. Parts and Functions





#### Touch sensor button



#### **Key Functions**

| Microphone    | Receives sound from the user                                                                   |  |  |
|---------------|------------------------------------------------------------------------------------------------|--|--|
| LCD screen    | Display the images from outdoor station                                                        |  |  |
| Close key     | Press to shut off the screen                                                                   |  |  |
| Menu key      | Press to open a list of actions available on the current screen                                |  |  |
| Up key        | Scrolls through lists and moves the cursor                                                     |  |  |
| Down key      |