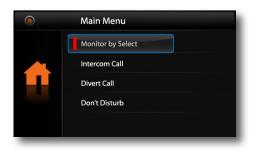

ion                                                            | Menu style |
|-----------|------------------------------------------------------------------------|------------|
| DT43/D4   | 4.3 inch color TFT monitor with touch sensor button & plexiglass panel |            |

# 6. Optional Accessories (Not included)

| Item  | Brief Description               | Remark                  |
|-------|---------------------------------|-------------------------|
| DB1-W | Desk top bracket in white color | For desktop<br>mounting |
| DB1-B | Desk top bracket in black color | For desktop<br>mounting |

# 7. Packing Information

#### Single Package



Dimensions: 155(H)×142(W)×28(D)mm

Gross Weight: 0.29Kg

#### Carton Package



Carton: 325 (H)×298 (W)×380 (D)mm

Quantity: 48PCS

# 8. Menu Style