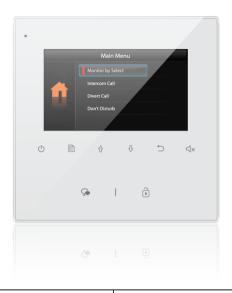

#### **DESCRIPTION**

2-wire system 4.3 inch color TFT monitor.

#### **FEATURES**

- 4.3" colour TFT screen
- White housing with plexiglass front panel
- Touch sensor button
- Hands-free communication
- Magnetic bracket mounted
- Slim&ultra thin design
- Telephone entry extension via GSM unit
- Staircase light control via RLC unit
- Multi-languages supported
- Compatible with all DT two wire system models
- \* Multi languages operation(customized)

# 8. Menu Style