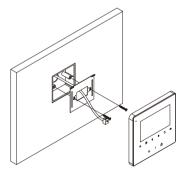

|
| Mute key      | Press to open a list of mute function option                                                   |  |  |
| Talk/Mon. key | Press to talk with the visitors while receiving a call     Press to monitor outdoor in standby |  |  |
| Unlock key    | Press to release the door for visitors during talking or monitoring                            |  |  |
| Speaker       | Output sound from the outdoor                                                                  |  |  |

# 2. Terminal Description



L1,L2: Non-polarity bus line.

**SW+,SW-:** Doorbell call button connection port.

Ring,GND: Extra buzzer connection port.

NG: Reserved.

**DIP switches:** Total 6 bits can be configured.

Bit1~Bit5: User Code setting switch.

Bit6: Video impedance matching switch.

# 3. Mounting





## **DT43 Product Information**



# 4. Specification

Power Supply: DC 20~28V

Consumption: Standby 0.17W;

Working 4.7W

Screen: 4.3 inch digital color TFT

Resolutions: 480 X 272 pixels

Video Signal: 1Vp-p,  $75\Omega$ , CCIR standard

Wiring: 2 wires, non-polarity
Dimension: 137(H)×137(W)×17(D)mm

# 5. Ordering Information



| Model No. | Description                                                            | Menu style |
|-----------|------------------------------------------------------------------------|------------|
| DT43/D4   | 4.3 inch color TFT monitor with touch sensor button & plexiglass panel |            |

# 6. Optional Accessories (Not included)

| Item  | Brief Description               | Remark                  |
|-------|---------------------------------|-------