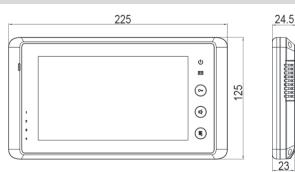

# **Technical Specification**

| Power Supply      | DC 20~28V                     |
|-------------------|-------------------------------|
| Power Consumption | Standby 0.36W<br>Working 9.6W |
| Resolution        | 800 x 480 pixels              |
| Video Signal      | 1Vp-p, 75Ω, CCIR standard     |
| Wiring            | 2 wires, non-polarity         |
| Dimensions        | 125 x 225 x 3mm               |

#### Dimensions