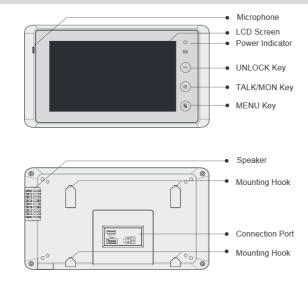

## Key functions

| Microphone          | Receives sounds from the user                                                                                                           |
|---------------------|-----------------------------------------------------------------------------------------------------------------------------------------|
| LCD screen          | Display the images from outdoor station                                                                                                 |
| Power Indicator     | Light up when the monitor powers-on                                                                                                     |
| Unlock Key          | Press to release the door for<br>visitors during talking or<br>monitoring                                                               |
| Talk/Monitoring Key | <ol> <li>Press to talk with the visitors<br/>while receiving a call</li> <li>Press to monitor outdoor<br/>station in standby</li> </ol> |
| Menu key            | Press to open a list of actions available on the current screen                                                                         |
| Speaker             | Output sound from the outdoor station                                                                                                   |
| Mounting hook       | Use to mount the monitor to the wall                                                                                                    |
| Connection Port     | Bus terminal                                                                                                                            |

# Parts and Functions