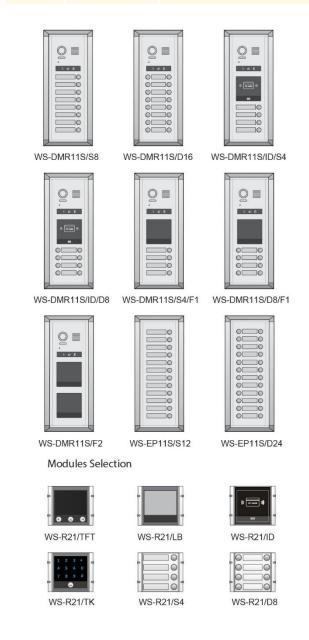

## Ordering information

| Туре                                    | Part Number         | Description                                                                                     |
|-----------------------------------------|---------------------|-------------------------------------------------------------------------------------------------|
| 2-Wire<br>Modular<br>Outdoor<br>Station | WS-DMR11S/8         | Color ARS camera outdoor station (8 buttons, single row)                                        |
|                                         | WS-<br>DMR11S/D16   | Color ARS camera outdoor station (16 buttons, double row)                                       |
|                                         | WS-<br>DMR11S/ID/S4 | Color ARS camera outdoor station with proximity access control (4 buttons, single row)          |
|                                         | WS-<br>DMR11S/ID/D8 | Color ARS camera outdoor<br>station with proximity access<br>control (8 buttons, double<br>row) |
|                                         | WS-<br>DMR11S/S4/F1 | Color ARS camera outdoor station with one dummy panel (4 buttons, single row)                   |
|                                         | WS-<br>DMR11S/D8/F1 | Color ARS camera outdoor station with one dummy panel (8 buttons, double row)                   |

| Туре                                   | Part Number      | Description                                             |
|----------------------------------------|------------------|---------------------------------------------------------|
| 2-Wire<br>Modular<br>Indoor<br>Station | WS-<br>DMR11S/F2 | Color ARS camera outdoor station with two dummies panel |
|                                        | WS-EP11S/S12     | Extended panel (12 call buttons, single row)            |
|                                        | WS-EP11S/D24     | Extended panel (24 call buttons, double row)            |