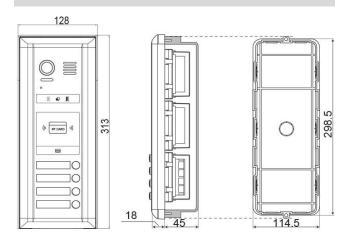

#### **Dimensions**

### **Technical Specification**

| Power Supply        | DC 26V                                                 |
|---------------------|--------------------------------------------------------|
| Camera              | Color ARS; 520 TVL                                     |
| Power Consumption   | Standby 1W<br>Working 5W                               |
| Unlock Power Output | 12VDC, 250mA                                           |
| Unlock Timing       | 1~99s                                                  |
| Working Temperature | -20°C ~ +55°C                                          |
| Screen              | 3.5" TFT                                               |
| Resolution          | 320x240 pixels                                         |
| Wiring              | 2-wires (non-polarity)                                 |
| Dimension           | 313 x 128 x 63mm (flush)<br>313 x 128 x 70mm (surface) |