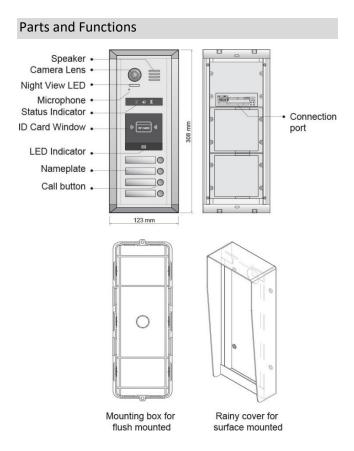

#### Overview

The WS-DMR11S Series with its modular design has a high flexibility, for example, video entry module and card reader module can be assembled with call buttons outdoor station and users can swipe cards to open the door. The keypad module can be assembled with call buttons outdoor station and users can open the door with password.