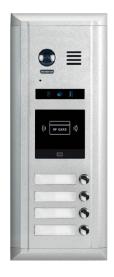

# WS-DMR11S

2-Wire Modular Outdoor Station

- Aluminum alloy panel design
- ARS 105 visual degree high resolution camera
- Large capacity (max. 256 apartments via BDU)
- Compatible with all WS-DT 2 wire system models
- Diverse module configurations
- Reliable proximity access
- IP43 protection rate

#### Overview

The WS-DMR11S Series with its modular design has a high flexibility, for example, video entry module and card reader module can be assembled with call buttons outdoor station and users can swipe cards to open the door. The keypad module can be assembled with call buttons outdoor station and users can open the door with password.