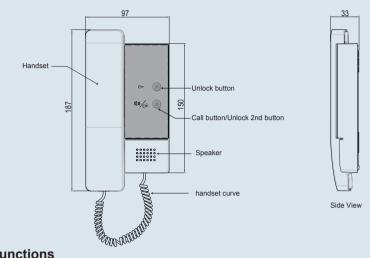

# 1. Parts and Functions

#### **Key functions**

| Handset                          | Pick up to communicate with visitor.                                                                                                                                            |
|----------------------------------|---------------------------------------------------------------------------------------------------------------------------------------------------------------------------------|
| Handset curve                    | Connect handset with monitor.                                                                                                                                                   |
| Unlock button                    | Press to release the door.                                                                                                                                                      |
| Call button/Unlock<br>2nd button | In standby mode, pick up handset, then press Call button to<br>activate the inner call;<br>During calling/talking state, press Unlock 2nd button to<br>release the second door. |
| Speaker                          | Send out voice from the visitor.                                                                                                                                                |