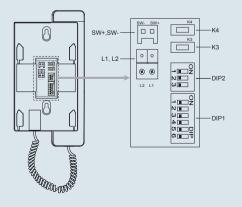

### **Terminal Descriptions**

SW+,SW-:Door bell call button connection port.

L1,L2:Bus terminal.

K4:Used to Ring Tone setting.

K3:Used to Ring Volume setting.

DIP1(Bit1~6):Used to User Code setting.

DIP2(Bit1~3):Used to Slave Monitor Address

or Extended Address setting.