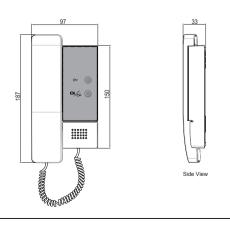

## DIMENSION

# 3. Specification

- Power Supply :
- Power Consumption:
- Working Temperature:
- Wiring:
- Dimension:

DC 24V;

Standby 2.1mA; Working status 75.9mA;

-15°C ~ +55°C;

2 wires, non-polarity;

187(H)×97(W)×33(D)mm;