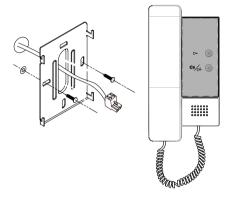

# 1. Parts and Functions

#### **Key functions**

| Handset                          | Pick up to communicate with visitor.                                                                                                                                            |
|----------------------------------|---------------------------------------------------------------------------------------------------------------------------------------------------------------------------------|
| Handset curve                    | Connect handset with monitor.                                                                                                                                                   |
| Unlock button                    | Press to release the door.                                                                                                                                                      |
| Call button/Unlock<br>2nd button | In standby mode, pick up handset, then press Call button to<br>activate the inner call;<br>During calling/talking state, press Unlock 2nd button to<br>release the second door. |
| Speaker                          | Send out voice from the visitor.                                                                                                                                                |

### **Terminal Descriptions**

SW+,SW-:Door bell call button connection port.

L1,L2:Bus terminal.

K4:Used to Ring Tone setting.

K3:Used to Ring Volume setting.

DIP1(Bit1~6):Used to User Code setting.

DIP2(Bit1~3):Used to Slave Monitor Address

# 2. Mounting

- 1). Fix 2 screws to the wall at a appropriate height;
- 2). Connect the system correctly;
- 3). Attach the audio phone to the bracket.