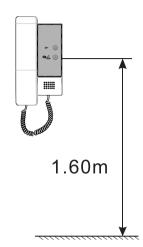

# 2. Mounting

- 1). Fix 2 screws to the wall at a appropriate height;
- 2). Connect the system correctly;
- 3). Attach the audio phone to the bracket.