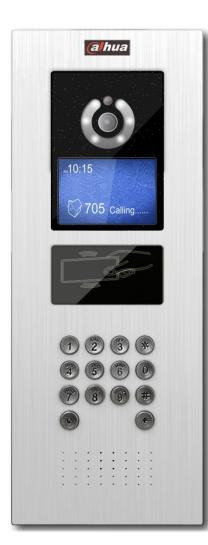

### DH-VTO1220A

# **Apartment Outdoor Station**

#### **Features**

- Displayer: 3.5-inch STN screen
- Camera: 1.3 mega pixel camera
- Excellent night vision effect
- Aluminum die-casting construction plate
- Call indoor monitor and management centre
- Support contacts call function
- · Support open with pass word and IC card
- Support unlock remotely
- Save visitor audio and video function
- Support extension A&C module