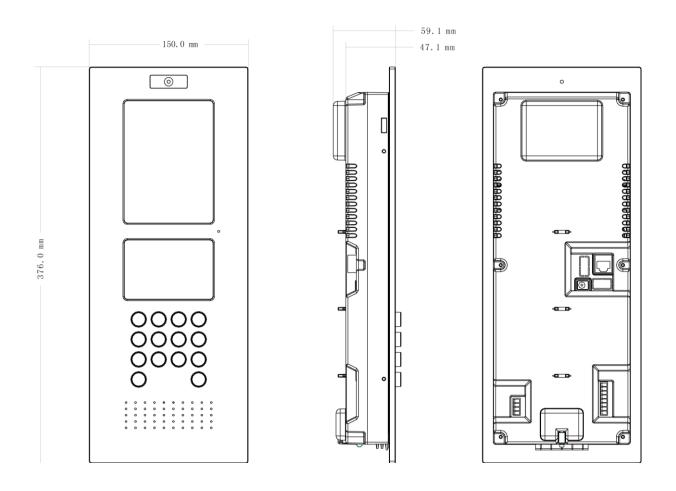

|
| Storage                      | Memory                           | 128MB                               |
| Others                       | Power                            | DC 10~15V                           |
|                              | Power<br>Consumption             | Standby ≤1W,work ≤10W               |
|                              |                                  |                                     |
| otners                       | Working                          | -20°C-+60°C                         |
| Utners                       | Working<br>Environments          | -20℃ - +60℃<br>10%-95%RH            |
| Utners                       | -                                |                                     |

## DH-VTO1220A



#### **Dimensions**



#### Dahua Technology Co., Ltd.

1187BinAn Road, Binjiang District, Hangzhou, China Tel: +86-571-87688883 Fax: +86-571-87688815 Email:overseas@dahuatech.com www.dahuatech.com

\*Design and specifications are subject to change without notice.