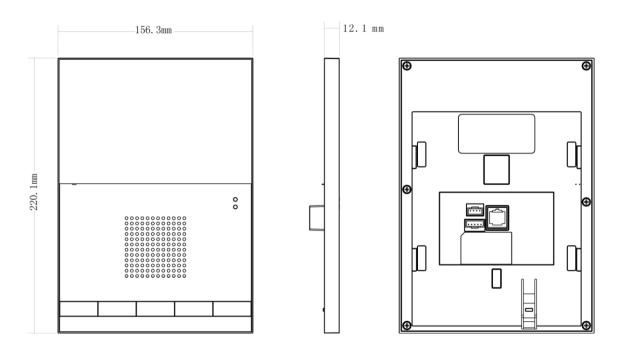

## **Dimensions**

# DH-VTH1200CS

|                     | Bidirectional<br>Talk | 1-ch bidirectional talk, two way                                     |
|---------------------|-----------------------|----------------------------------------------------------------------|
| Network<br>Function | Net Control           | Monitor & Unlock                                                     |
|                     |                       | Call management center for emergency                                 |
|                     |                       | RS485 bus                                                            |
|                     |                       | Remotely upgrade                                                     |
| Interface           | Net Interface         | RJ45 (non-Ethernet) plug connected with distributor, including power |
|                     |                       | supply, AV and control signal                                        |
|                     | RS485                 | Bus control and software upgrading                                   |
|                     | DC Power              | 24V                                                                  |
| System Upgrading    |                       | Remote network upgrading                                             |
|                     | Power                 | 24V                                                                  |
|                     | Power                 | Standby ≤1W,max ≤5W                                                  |
|                     | Consumption           |                                                                      |
|                     | Temperature           | -5°C−+55°C                                                           |
| General             | Humidity              | 20%-90%                                                              |
|                     | Dimensions            | 220.1mm*156.3mm*12.1mm (L*W*T) ;                                     |
|                     | Weight                | 0.45Kg;                                                              |
|                     | Installation          | Installed on 86 box sheet metal bracket。                             |
|                     | Method                |                                                                      |