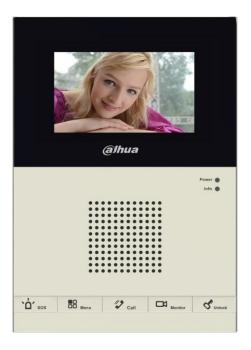

### 4.3-inch Color Indoor Monitor

#### **Features**

- 4.3" TFT LCD screen, with outstanding effect.
- Easy to use with big buttons.
- Color Video phone, support hand-free calls.
- Support monitoring, video talk, unlock function
- Support Information check, can receive Message from guard office
- Directly notice to guard office for emergency
- Compatible to up to 4 security sensors( burglar, fire, gas leakage, etc)