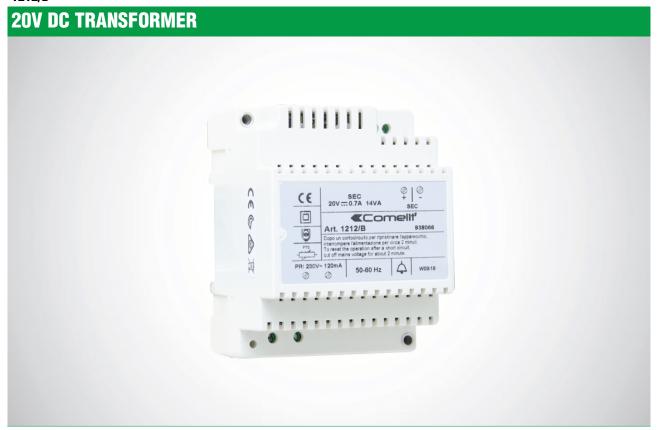

#### 1212/B

Power supply with 230V AC input, 0-20V DC / 15VA output. The transformer is fitted with PTC internal protection. Dimensions:72x90x62mm (4 DIN modules).

### **20V DC TRANSFORMER**

| MAIN FEATURES                    |                |
|----------------------------------|----------------|
| Alternating input voltage (VAC): | 230            |
| Output voltage (VDC):            | 20             |
| Input connector:                 | Terminal block |
| Applicable to DIN rail:          | Yes            |
| Number of DIN modules:           | 4              |
| Max. current delivered (A):      | 0,70           |