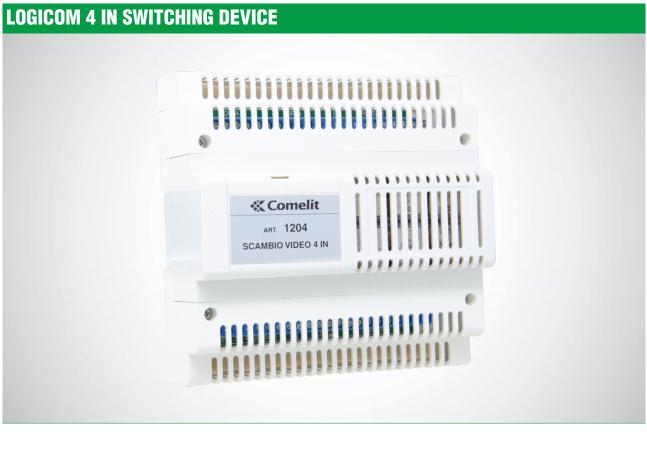

## 1204

Audio-video switching device for systems up to 4 inputs.Dimensions: 140x140x67 mm (8 DIN modules).

## LOGICOM 4 IN SWITCHING DEVICE

| MAIN FEATURES                    |        |
|----------------------------------|--------|
| Product height (mm):             | 105    |
| Product width (mm):              | 140    |
| Product depth (mm):              | 51,5   |
| Operating temperature (°C):      | 0 ÷ 30 |
| DIN rail mounted:                | Yes    |
| DIN modules (no.):               | 8      |
| Maximum current absorption (mA): | 80     |