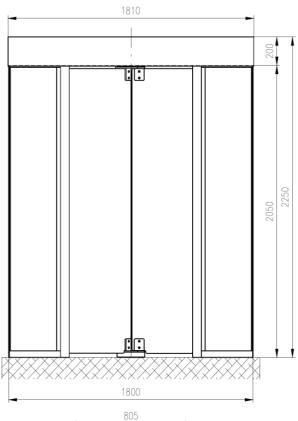

# **DIMENSIONS**

Unit height: 2250mm Unit width: 1810mm Passage height: 2050mm

#### **NUMBER OF WINGS**

3 Wings (120°)

## **PASSAGE WIDTH**

Passage Width: 805mm