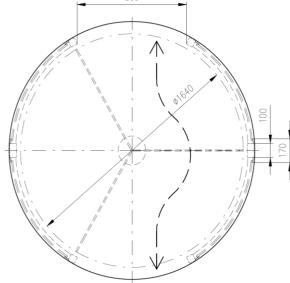

# **DIMENSIONS**

Unit height: 2250mm Unit width: 1810mm Passage height: 2050mm

#### **NUMBER OF WINGS**

3 Wings (120°)