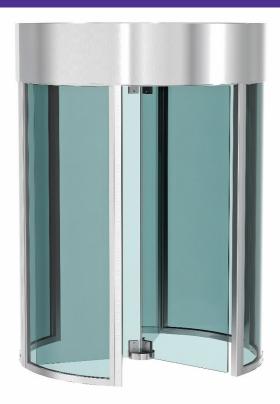

# Rexon Glass 1800

The Rexon Glass is a full height revolving turnstile that combines a stainless steel structure with glass wings to create a secure entrance solution. The Rexon Glass is ideal for interior applications where high security performance and aesthetics are required.