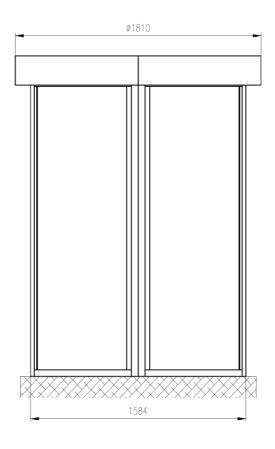

gs (120°)

## **PASSAGE WIDTH**

Passage Width: 805mm

## FRAME

Brushed stainless steel

#### **TOP PANEL**

Brushed stainless steel

### **BARRIER TYPE**

10mm tempered laminated glass

## **POWER SUPPLY**

13.8V DC/ 24V AC/ 230V AC

#### **COMMUNICATION INTERFACE**

RS485/ USB/ Ethernet

## RANGE OF OPERATING TEMPERATURE

+10°C to +50°C



#### **OPERATING MODES**

Operating modes can be configured in either direction.

- 1. Free Passage (in/out)
- 2. Access Controlled Passage
- 3. Permanently locked

# **OPERATING ENVIRONMENT**

Indoor

## **EMERGENCY MODE**

On emergency release Fail Safe will put the turnstile into free flow in both directions

# **OPTIONAL ACCESSORIES**

- LED lane light
- Integrated 3rd party terminals
- Push bar
- Passageway lighting
- Ramp LT
- Mounting frame







As our policy is to continually improve the products we offer, we reserve the right to amend specifications without prior notice. Further product drawings are available on request