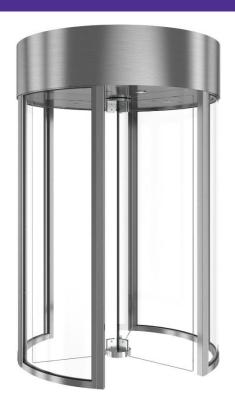

# Rexon Glass 1600

The Rexon Glass is a full height revolving turnstile that combines a stainless steel structure with glass wings to create a secure entrance solution. The Rexon Glass is ideal for interior applications where high security performance and aesthetics are required.

## FRAME

Brushed stainless steel

#### **TOP PANEL**

Brushed stainless steel

#### **BARRIER TYPE**

10mm tempered laminated glass