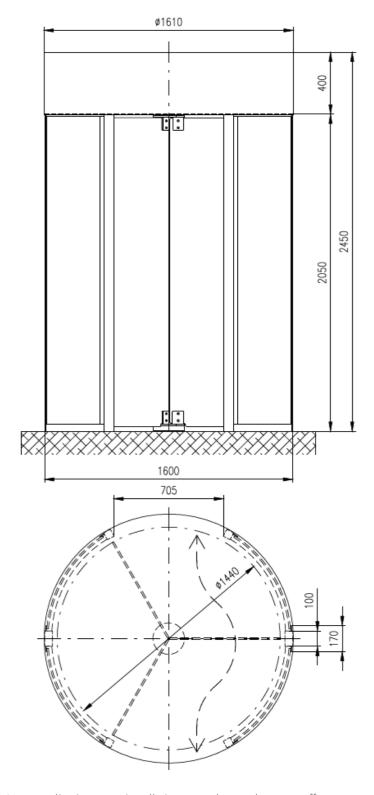

# **DIMENSIONS**

Unit height: 2450mm Unit width: 1610mm Passage height: 2050mm

#### **NUMBER OF WINGS**

3 Wings (120°)

### **PASSAGE WIDTH**

Passage Width: 705mm