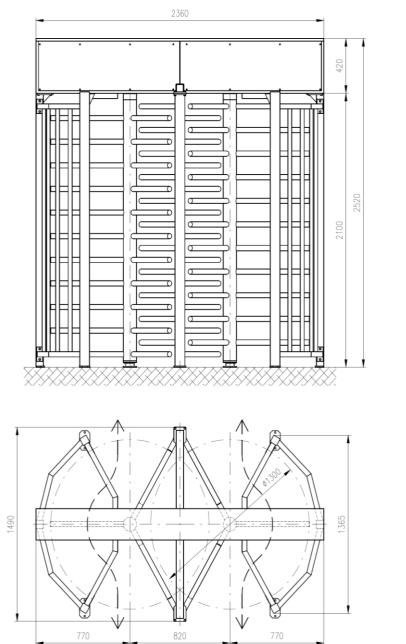

#### DIMENSIONS

Unit height: 2520mm Unit width: 2360mm Passage height: 2100mm

NUMBER OF WINGS

3 Wings (120°)

**PASSAGE WIDTH** Passage Width: 580mm

**FRAME** Hot-dip zinc galvanised

#### **CENTRAL COLUMN/ BARS**

Hot-dip zinc galvanised

**TOP PANEL** Hot-dip zinc galvanised, powder coated finish in RAL Colour

**BARRIER TYPE** 11 Tubular bars Ø 40mm (with black plastic covering caps)

POWER SUPPLY 13.8V DC/ 24V AC/ 230V AC