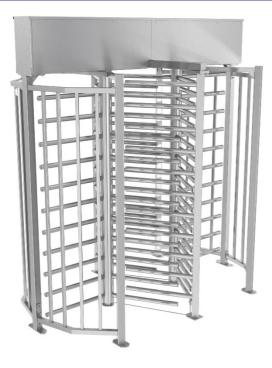

# Rexon ERA DUO 3

The Rexon ERA DUO 3 turnstile is a dual passage premium quality steel construction designed for high security applications where high throughput unmanned pedestrian access is required. With an anti-corrosive finish the Rexon ERA DUO 3 is suitable for both interior and exterior use.

#### MAIN FEATURES

- Maximum security dual brake system
- Automatically adapts the rotation speed to the users
- Space saving dual passage design
- Silent and smooth operation