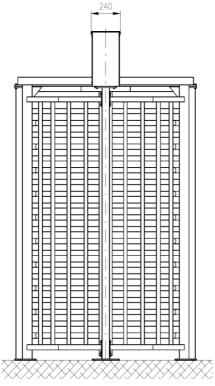

#### DIMENSIONS

Unit height: 2520mm Unit width: 2360mm Passage height: 2100mm

NUMBER OF WINGS

3 Wings (120°)

**PASSAGE WIDTH** Passage Width: 580mm

**FRAME** Hot-dip zinc galvanised

#### **CENTRAL COLUMN/ BARS**

Hot-dip zinc galvanised

**TOP PANEL** Hot-dip zinc galvanised, powder coated finish in RAL Colour

**BARRIER TYPE** 11 Tubular bars Ø 40mm (with black plastic covering caps)

POWER SUPPLY 13.8V DC/ 24V AC/ 230V AC