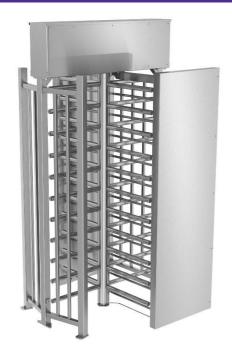

# Rexon ERA 4-LE

The Rexon ERA 4-LE is a full height turnstile with 4 wings designed for high security applications where the unmanned passage of people is required. The Rexon ERA 4-LE offers a more compact turnstile solution than the Rexon ERA 4, and has entry and exit side panels for increased security. With an anti-corrosive finish the Rexon ERA 4-LE is suitable for both interior and exterior use.

# **MAIN FEATURES**

- Space saving design
- Automatically adapts the rotation speed to the users
- Steel side panels for increased security
- Silent and smooth motor drive

# **NUMBER OF WINGS**

4 Wings