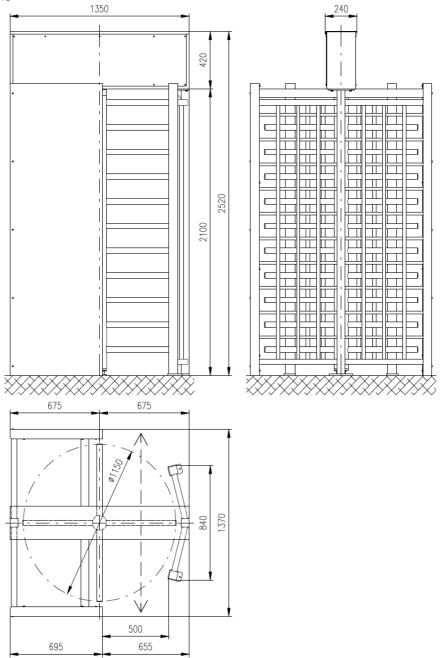

#### **DIMENSIONS**

Unit height: 2520mm Unit width: 1350mm Passage height: 2100mm

#### **PASSAGE WIDTH**

Passage Width: 550mm