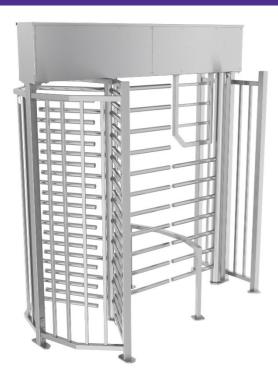

# Rexon ERA 3 Gate Bike

The REXON ERA 3 Bike Gate is a premium quality full height turnstile with integrated bicycle gate, ideal for locations where the unmanned access of people and goods is required. With an anti-corrosive finish the Rexon DEA 3 Bike Gate can be used for both indoor and outdoor use.

#### **MAIN FEATURES**

- Maximum security dual brake system
- Allows access for bicycles and small motor bikes
- Provides a high level of safety
- Silent and smooth operation