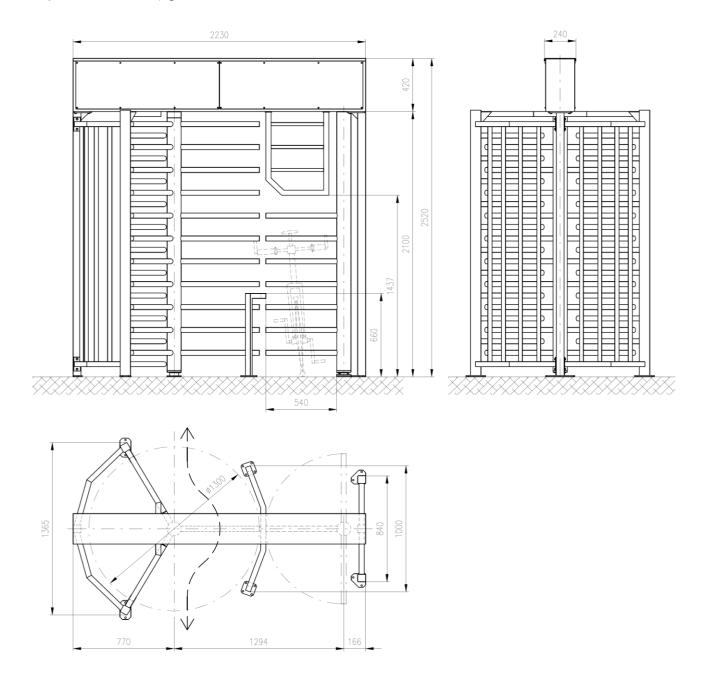

# **DIMENSIONS**

Unit height: 2520mm Unit width: 2230mm Passage height: 2100mm

# **NUMBER OF WINGS**

3 Wings (120°)

# **PASSAGE WIDTH**

Passage width: 580mm Passage width for bike: 540mm Passage width for motorbike: 730mm