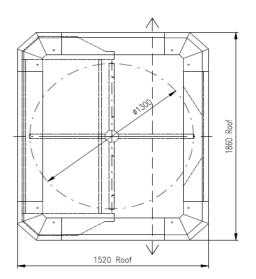

### DIMENSIONS

Unit height: 2550mm Unit width: 1440mm Passage height: 2100mm

# NUMBER OF WINGS

4 Wings

**PASSAGE WIDTH** Passage Width: 550mm

**FRAME** Brushed Stainless Steel