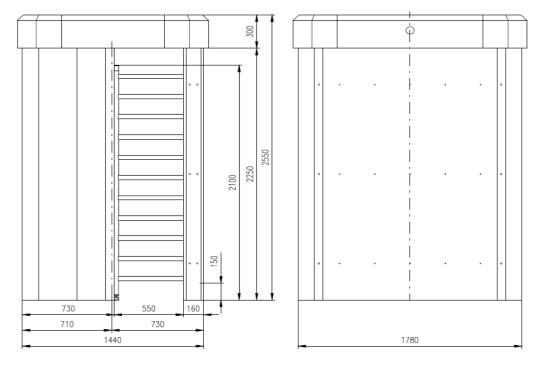

### DIMENSIONS

Unit height: 2550mm Unit width: 1440mm Passage height: 2100mm

# NUMBER OF WINGS

4 Wings

**PASSAGE WIDTH** Passage Width: 550mm

**FRAME** Brushed Stainless Steel

## **CENTRAL COLUMN/ BARS**

Brushed Stainless Steel

**TOP PANEL** Brushed Stainless Steel

**BARRIER TYPE** 11 Tubular bars Ø 40mm (with black plastic covering caps)

**POWER SUPPLY** 13.8V DC/ 24V AC/ 230V AC