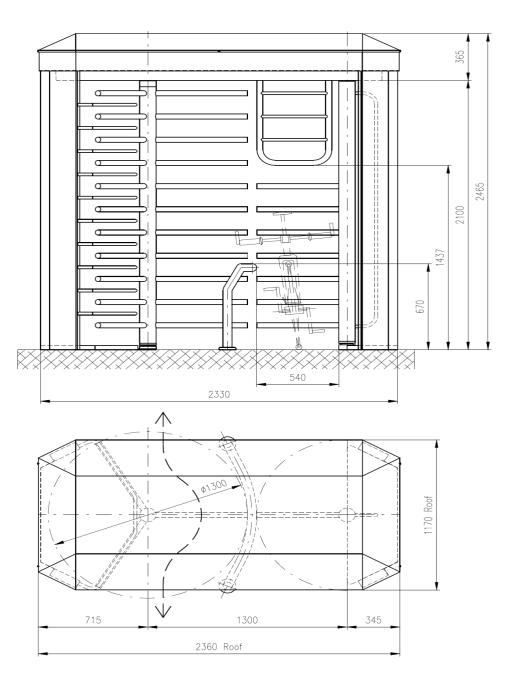

# **DIMENSIONS**

Unit height: 2465mm Unit width: 2330mm Passage height: 2100mm

# **NUMBER OF WINGS**

3 Wings (120°)

# **PASSAGE WIDTH**

Passage Width: 620mm Bike passage width: 540mm Small motorbike Passage width: 730mm