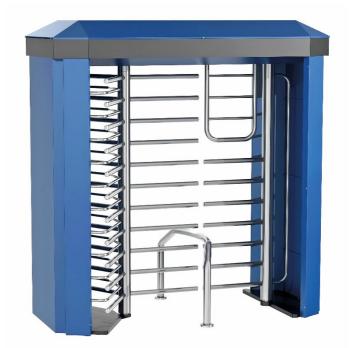

# Rexon DEA 3 Gate - Bike

The REXON DEA 3 Gate- Bike is a full height turnstile with integrated bicycle gate, ideal for locations where the unmanned access of people and goods is required. The Rexon DEA 3 Gate can be used for both indoor and outdoor use and is available in different finishes to match the required environment.

#### **MAIN FEATURES**

- Double-brake system for total security in combination with motordriven unit
- Allows access for bicycles and small motor bikes
- Provides a high level of safety in the event the turnstile detects an obstruction it will stop moving
- Silent and fluent running