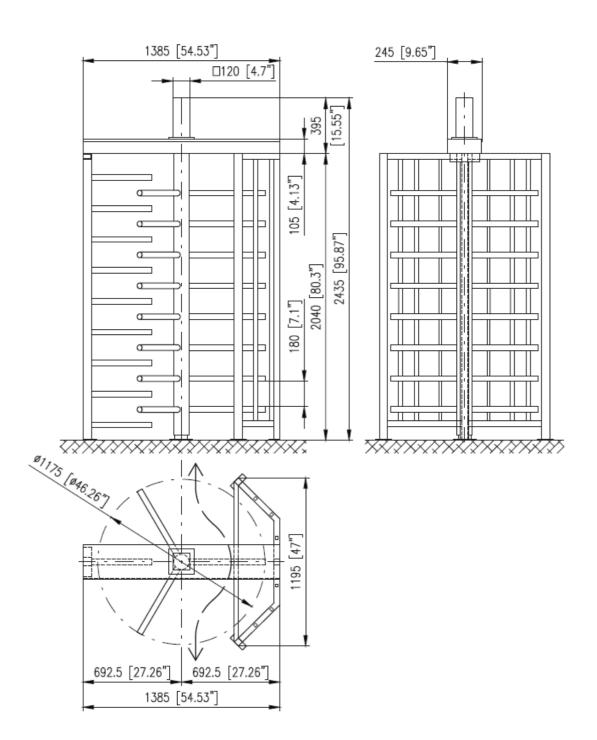

### DIMENSIONS

Unit height: 2435mm Unit width: 1385mm Passage height: 2040mm

#### NUMBER OF WINGS

3 Wings (120°)

**PASSAGE WIDTH** Passage Width: 580mm

**FRAME** Hot-dip zinc galvanised