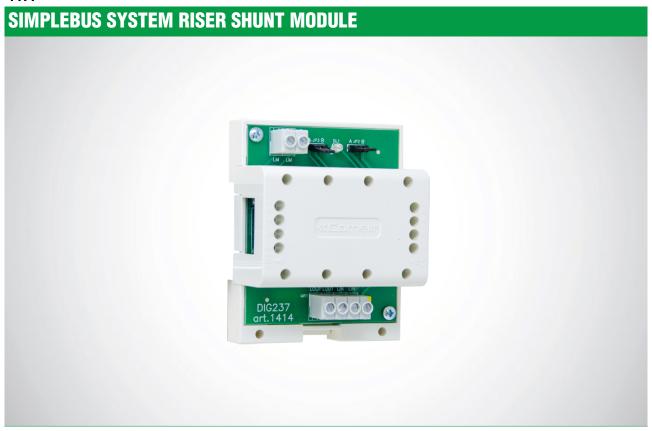

## SIMPLEBUS SYSTEM RISER SHUNT MODULE

| MAIN FEATURES                  |          |
|--------------------------------|----------|
| Product height (mm):           | 85       |
| Product width (mm):            | 66       |
| Product depth (mm):            | 37       |
| Operating temperature (°C):    | -5 ÷ 40  |
| RH max operating humidity (%): | 25 ÷ 75  |
| DIN rail mounted:              | Yes      |
| DIN modules (no.):             | 4        |
| Supply voltage (VDC):          | Bus line |