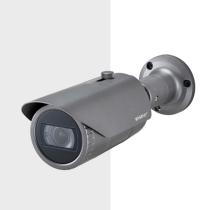

4MP IR Bullet Camera

#### **Key Features**

- Max. 4MP resolution
- Color : 0.1Lux (F1.6, 1/30sec), B/W : 0Lux (IR LED On)
- 3.2 ~ 10mm (3.1x) motorized varifocal
- IR viewable length: 30m (98.42ft)
- Day&Night (ICR), WDR (120dB)
- H.265, H.264, MJPEG, Multiple streaming supported
- Motion detection, Tampering, Defocus detection
- Hallway view (90°/270°), LDC support
- Micro SD/SDHC/SDXC memory slot (Max. 128GB)
- IP66, IK10

### 4MP IR Bullet Camera