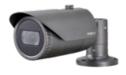

4MP IR Bullet Camera











#### **Key Features**

- Max. 4MP resolution
- Color : 0.1Lux (F1.6, 1/30sec), B/W : 0Lux (IR LED On)
- 3.2 ~ 10mm (3.1x) motorized varifocal
- IR viewable length: 30m (98.42ft)
- Day&Night (ICR), WDR (120dB)
- H.265, H.264, MJPEG, Multiple streaming supported
- Motion detection, Tampering, Defocus detection
- Hallway view (90°/270°), LDC support
- Micro SD/SDHC/SDXC memory slot (Max. 128GB)
- IP66, IK10

## Compatible Accessories (Optional)





SBP-302PM

SBO-100B1



### 4MP IR Bullet Camera







#### **Specifications**

| Video                     |                                                                                                                       |
|---------------------------|-----------------------------------------------------------------------------------------------------------------------|
| Imaging Device            | 1/3" CMOS                                                                                                             |
| Resolution                | 2560x1440, 1920x1080, 1280x960, 1280x720, 800x600, 800x448, 720x576, 720x480, 640x480, 640x360, 320x240               |
| Max. Framerate            | H.265/H.264: Max. 30fps/25fps(60Hz/50Hz)<br>MJPEG: Max. 15fps (@4MP Max. 2fps)                                        |
| Min. Illumination