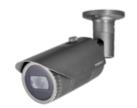

4MP IR Bullet Camera











#### **Key Features**

- Max. 4MP resolution
- Color : 0.1Lux (F1.6, 1/30sec), B/W : 0Lux (IR LED On)
- 3.2 ~ 10mm (3.1x) motorized varifocal
- IR viewable length: 30m (98.42ft)
- Day&Night (ICR), WDR (120dB)
- H.265, H.264, MJPEG, Multiple streaming supported
- Motion detection, Tampering, Defocus detection
- Hallway view (90°/270°), LDC support
- Micro SD/SDHC/SDXC memory slot (Max. 128GB)
- IP66, IK10

## Compatible Accessories (Optional)





SBP-302PM

SBO-100B1



### 4MP IR Bullet Camera







#### **Specifications**

| Video                     |                                                                                                                       |
|---------------------------|-----------------------------------------------------------------------------------------------------------------------|
| Imaging Device            | 1/3" CMOS                                                                                                             |
| Resolution                | 2560x1440, 1920x1080, 1280x960, 1280x720, 800x600, 800x448, 720x576, 720x480, 640x480, 640x360, 320x240               |
| Max. Framerate            | H.265/H.264: Max. 30fps/25fps(60Hz/50Hz)<br>MJPEG: Max. 15fps (@4MP Max. 2fps)                                        |
| Min. Illumination