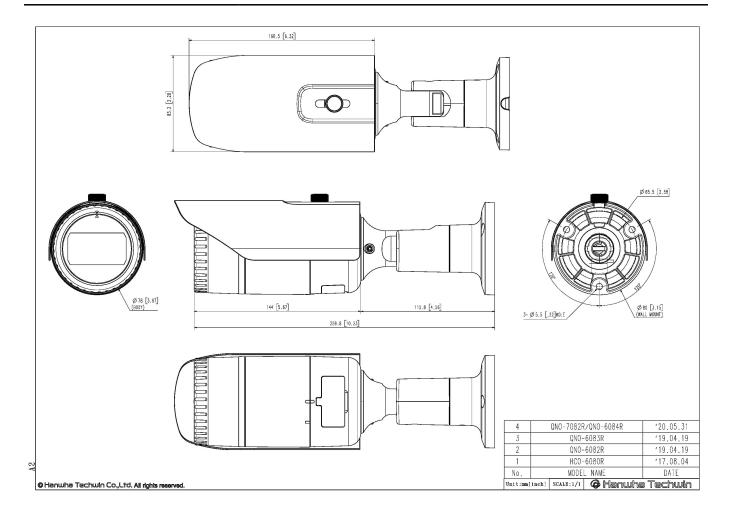

4MP IR Bullet Camera

CAD Unit:mm [inch]

Design and specifications are subject to change without notice. The latest product information / specification can be found at HanwhaVision.com Hanwha Vision is formerly known as Hanwha Techwin.

| Product Dimensions / Weight       | ø78.0x259.8mm(ø3.07x10.23"), 900g(1.98 lb)                                         |
|-----------------------------------|------------------------------------------------------------------------------------|
| Compatible Conduit hole / Gangbox | 3/4"(M25)<br>Single, Double, 4"Octagon                                             |
| Backbox                           | SBO-100B1, SBO-147B                                                                |
|                                   |                                                                                    |
| DORI (EN62676-4 standard)         |                                                                                    |
| (                                 |                                                                                    |
| Detect (25PPM/ 8PPF)              | Wide: 27m(89.86ft) / Tele: 129m(422.61ft)                                          |
| ,                                 | Wide: 27m(89.86ft) / Tele: 129m(422.61ft) Wide: 11m(35.95ft) / Tele: 52m(169.04ft) |
| Detect (25PPM/ 8PPF)              |                                                                                    |