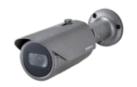

4MP IR Bullet Camera











#### **Key Features**

- Max. 4MP resolution
- Color : 0.1Lux (F1.6, 1/30sec), B/W : 0Lux (IR LED On)
- 3.2 ~ 10mm (3.1x) motorized varifocal
- IR viewable length: 30m (98.42ft)
- Day&Night (ICR), WDR (120dB)
- H.265, H.264, MJPEG, Multiple streaming supported
- Motion detection, Tampering, Defocus detection
- Hallway view (90°/270°), LDC support
- Micro SD/SDHC/SDXC memory slot (Max. 128GB)
- IP66, IK10

## Compatible Accessories (Optional)





SBP-302PM

SBO-100B1



### 4MP IR Bullet Camera







#### **Specifications**

| Video                     |                                                                                                                       |
|---------------------------|-----------------------------------------------------------------------------------------------------------------------|
| Imaging Device            | 1/3" CMOS                                                                                                             |
| Resolution                | 2560x1440, 1920x1080, 1280x960, 1280x720, 800x600, 800x448, 720x576, 720x480, 640x480, 640x360, 320x240               |
| Max. Framerate            | H.265/H.264: Max. 30fps/25fps(60Hz/50Hz)<br>MJPEG: Max. 15fps (@4MP Max. 2fps)                                        |
| Min. Illumination