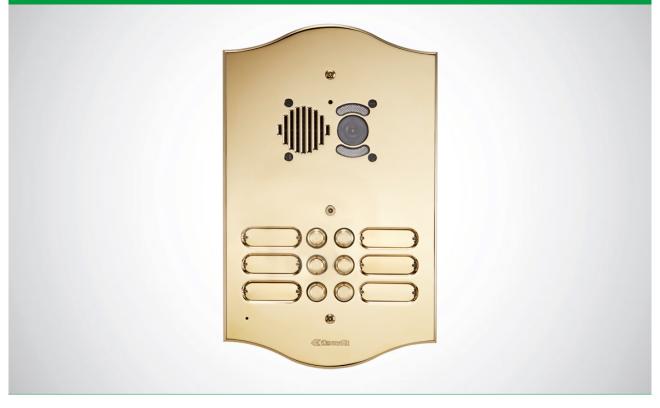

# ROMA SERIES AUDIO/VIDEO ENT. PANEL FOR IKALL UNIT, 8 BUTTONS

Video entry phone entrance panel with front plate in 3 mm thick watchmaking brass plate with PVD treatment. Complete with flush-mounted box and anti-intrusion screws. All entrance panels are fitted with bulb sockets (without bulb) for festoon bulbs with a diameter of 6.3 x 39. The keypad should be finished with an audio/video unit depending on the wiring system used. 8 buttons, 2 wires. Plate dimensions 180x316x3 mm. Box dimensions 160x259x55 mm. 2 bulb sockets

| GENERAL DATA         |     |
|----------------------|-----|
| Product height (mm): | 316 |
| Product width (mm):  | 180 |
| Product depth (mm):  | 3   |

| COMPATIBILITY                     |     |  |
|-----------------------------------|-----|--|
| Simplebus Top audio/video system: | Yes |  |
| Simplebus 2 audio system:         | Yes |  |
| Traditional system:               | Yes |  |
| Semplified system:                | Yes |  |
| Comelbus system:                  | Yes |  |
| Comtel system:                    | Yes |  |