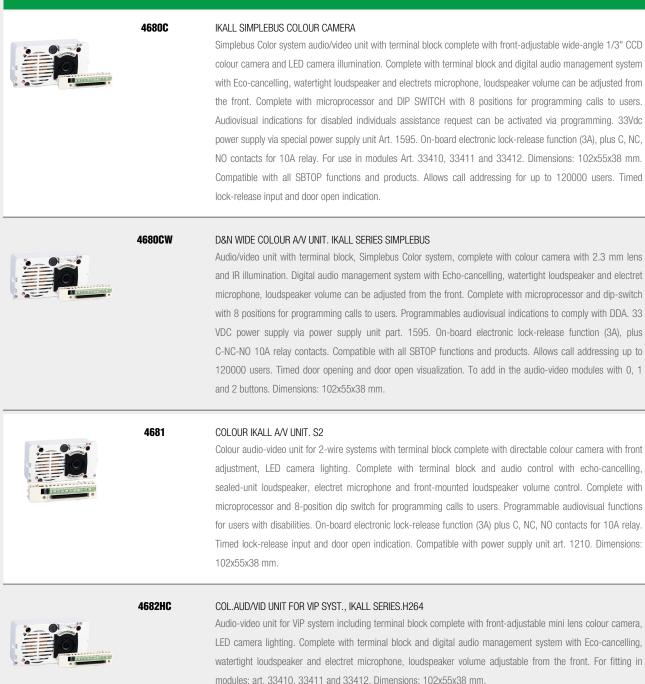

| ACCESSORIES |         |                                                                                                                                                                                                                                                                                                                                                                                                                                                                                                                                                                                                                                                                                                        |
|-------------|---------|--------------------------------------------------------------------------------------------------------------------------------------------------------------------------------------------------------------------------------------------------------------------------------------------------------------------------------------------------------------------------------------------------------------------------------------------------------------------------------------------------------------------------------------------------------------------------------------------------------------------------------------------------------------------------------------------------------|
|             | 1621    | Simplebus 2W audio unit with LED, Ikall series<br>Speaker unit for 2-wire systems complete with terminal block and audio control with echo-cancelling, sealed-unit<br>loudspeaker, electret microphone and front-mounted loudspeaker volume control. Complete with microprocessor<br>and 8-position dip switch for programming calls to users. On-board electronic lock-release function (3A) plus C,<br>NC, NO contacts for 10A relay. Timed lock-release input and door open indication. Compatible with power supply<br>unit art. 1210. Dimensions: 102x55x38 mm.                                                                                                                                   |
|             | 1621VC  | SIMPLEBUS 2W IKALL COLOUR AV UNIT, REMOTE CAMERA<br>Speaker unit for 2-wire systems complete with terminal block and audio control with echo-cancelling, sealed-unit<br>loudspeaker, electret microphone and front-mounted loudspeaker volume control. Allows use of external PAL<br>colour cameras. Complete with microprocessor and 8-position dip switch for programming calls to users.<br>On-board electronic lock-release function (3A) plus C, NC, NO contacts for 10A relay. Timed lock-release input<br>and door open indication. Compatible with power supply unit art. 1210. Dimensions: 102x55x38 mm.                                                                                      |
|             | 1622VC  | <b>IKALL COLOUR REMOTE CAMERA AUDIO MODULE SB2 COLOUR</b><br>Module which allows modulation and transmission of the colour video signal on the riser. On input it has the composite video signal of a colour camera. Complete with microprocessor and DIP SWITCH with 8 positions for programming calls to users. 33Vdc power supply via special power supply unit Art. 1595. On-board electronic lock-release function (3A), plus C, NC, NO contacts for 10A relay. For use in modules Art. 33400, 33401 and 33402. Dimensions: 102x55x38 mm. Compatible with all SBTOP functions and products. It allows call addressing for up to 120000 users. Timed lock-release inputs and door open indication. |
|             | 1682    | <b>IKALL VIP AUDIO ONLY SPEAKER</b><br>Audio-video unit for VIP system including terminal block complete with front-adjustable mini lens colour camera,<br>LED camera lighting. Complete with terminal block and digital audio management system with Eco-cancelling,<br>watertight loudspeaker and electret microphone, loudspeaker volume adjustable from the front. For fitting in<br>modules: art.33400, 33401, 33402. Dimensions: 102x55x38 mm.                                                                                                                                                                                                                                                   |
|             | 1682HVC | IKALL SERIES AUDIO MOD. FOR REM.COL.CAM. VIP. H264<br>ViP system audio unit with facility for connection of a remote camera with 12Vdc power supply. Complete with<br>terminal block and digital audio management system with Echo-cancelling, watertight loudspeaker and electret<br>microphone, loudspeaker volume adjustable from the front. Dimensions: 102x55x38 mm. Compatible with H.264<br>video format.                                                                                                                                                                                                                                                                                       |