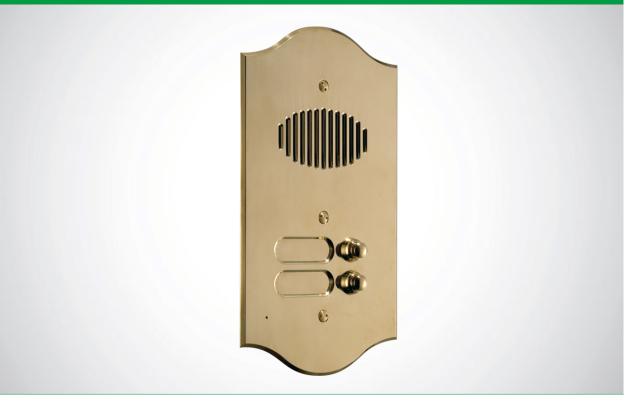

### **ROMA SERIES AUDIO ENTRANCE PANEL FOR IKALL UNIT. 48 BUTTONS**

Door-entry phone entrance panel with front plate in 3 mm thick watchmaking brass plate with PVD treatment. Complete with flush-mounted box and anti-intrusion screws. All entrance panels are fitted with bulb sockets (without bulb) for festoon bulbs with a diameter of 6.3 x 39. The keypad should be finished with a door-entry phone audio speaker unit depending on the wiring system used. 48 buttons, 4 wires. Plate dimensions 340x500x3 mm. Box dimensions 320x434x55 mm. 9 bulb sockets