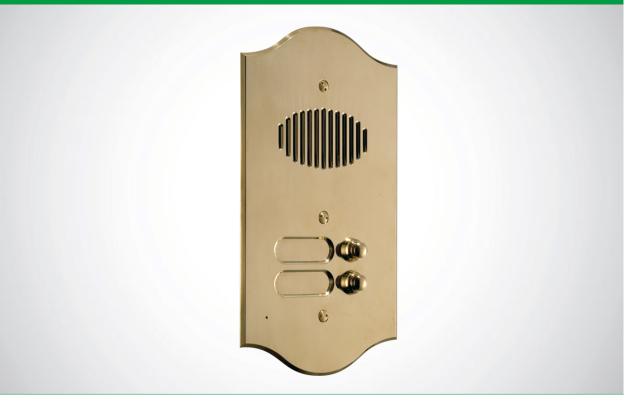

### ROMA SERIES AUDIO ENTRANCE PANEL FOR IKALL UNIT, 44 BUTTONS

Door-entry phone entrance panel with front plate in 3 mm thick watchmaking brass plate with PVD treatment. Complete with flush-mounted box and anti-intrusion screws. All entrance panels are fitted with bulb sockets (without bulb) for festoon bulbs with a diameter of 6.3 x 39. The keypad should be finished with a door-entry phone audio speaker unit depending on the wiring system used. 44 buttons, 4 wires. Plate dimensions 340x477x3 mm. Box dimensions 320x411x55 mm. 9 bulb sockets

| GENERAL DATA         |     |
|----------------------|-----|
| Product height (mm): | 477 |
| Product width (mm):  | 340 |
| Product depth (mm):  | 3   |

| COMPATIBILITY                     |     |  |
|-----------------------------------|-----|--|
| Simplebus Top audio/video system: | Yes |  |
| Simplebus 2 audio system:         | Yes |  |
| Traditional system:               | Yes |  |
| Semplified system:                | Yes |  |
| Comelbus system:                  | Yes |  |
| Comtel system:                    | Yes |  |