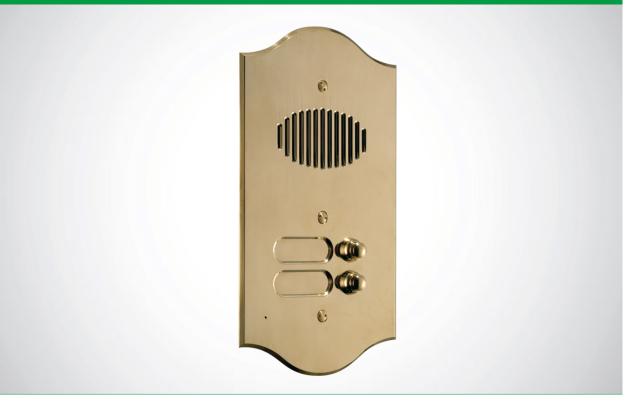

### ROMA SERIES AUDIO ENTRANCE PANEL FOR IKALL UNIT, 40 BUTTONS

Door-entry phone entrance panel with front plate in 3 mm thick watchmaking brass plate with PVD treatment. Complete with flush-mounted box and anti-intrusion screws. All entrance panels are fitted with bulb sockets (without bulb) for festoon bulbs with a diameter of 6.3 x 39. The keypad should be finished with a door-entry phone audio speaker unit depending on the wiring system used. 40 buttons, 4 wires. Plate dimensions 340x454x3 mm. Box dimensions 320x388x55 mm. 6 bulb sockets