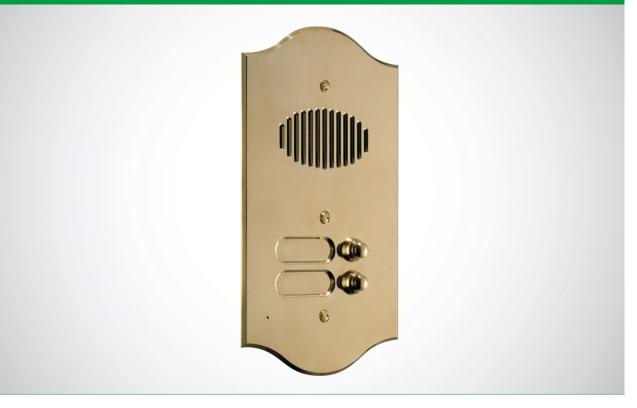

### ROMA SERIES AUDIO ENTRANCE PANEL FOR IKALL UNIT, 32 BUTTONS

Door-entry phone entrance panel with front plate in 3 mm thick watchmaking brass plate with PVD treatment. Complete with flush-mounted box and anti-intrusion screws. All entrance panels are fitted with bulb sockets (without bulb) for festoon bulbs with a diameter of 6.3 x 39. The keypad should be finished with a door-entry phone audio speaker unit depending on the wiring system used. 32 buttons, 4 wires. Plate dimensions 340x408x3 mm. Box dimensions 320x342x55 mm. 6 bulb sockets

| GENERAL DATA         |     |
|----------------------|-----|
| Product height (mm): | 408 |
| Product width (mm):  | 340 |
| Product depth (mm):  | 3   |

| COMPATIBILITY                     |     |
|-----------------------------------|-----|
| Simplebus Top audio/video system: | Yes |
| Simplebus 2 audio system:         | Yes |
| Traditional system:               | Yes |
| Semplified system:                | Yes |
| Comelbus system:                  | Yes |
| Comtel system:                    | Yes |