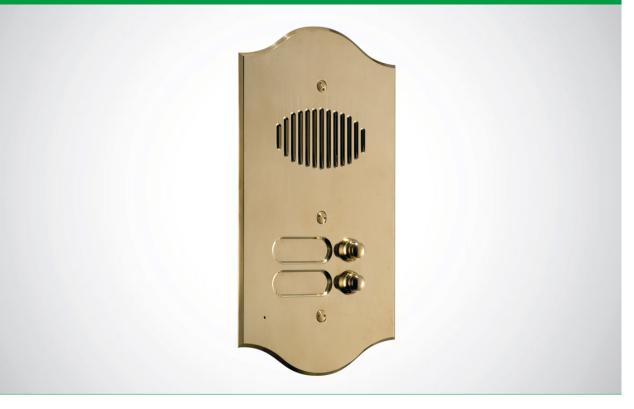

# ROMA SERIES AUDIO ENTRANCE PANEL FOR IKALL UNIT, 28 BUTTONS

Door-entry phone entrance panel with front plate in 3 mm thick watchmaking brass plate with PVD treatment. Complete with flush-mounted box and anti-intrusion screws. All entrance panels are fitted with bulb sockets (without bulb) for festoon bulbs with a diameter of 6.3 x 39. The keypad should be finished with a door-entry phone audio speaker unit depending on the wiring system used. 28 buttons, 4 wires. Plate dimensions 340x385x3 mm. Box dimensions 320x319x55 mm. 6 bulb sockets

| GENERAL DATA         |     |
|----------------------|-----|
| Product height (mm): | 385 |
| Product width (mm):  | 340 |
| Product depth (mm):  | 3   |

| COMPATIBILITY                     |     |  |
|-----------------------------------|-----|--|
| Simplebus Top audio/video system: | Yes |  |
| Simplebus 2 audio system:         | Yes |  |
| Traditional system:               | Yes |  |
| Semplified system:                | Yes |  |
| Comelbus system:                  | Yes |  |
| Comtel system:                    | Yes |  |