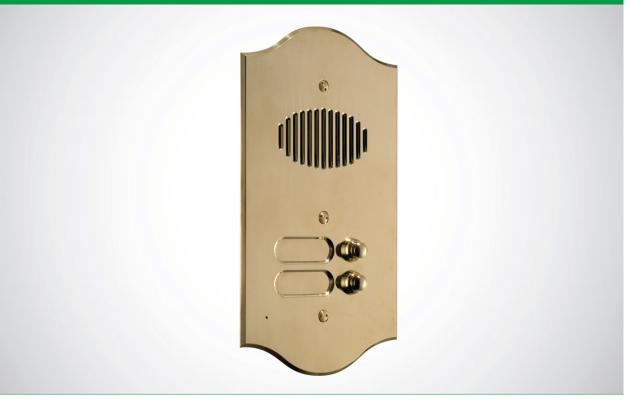

### ROMA SERIES AUDIO ENTRANCE PANEL FOR IKALL UNIT, 22 BUTTONS

Door-entry phone entrance panel with front plate in 3 mm thick watchmaking brass plate with PVD treatment. Complete with flush-mounted box and anti-intrusion screws. All entrance panels are fitted with bulb sockets (without bulb) for festoon bulbs with a diameter of 6.3 x 39. The keypad should be finished with a door-entry phone audio speaker unit depending on the wiring system used. 22 buttons, 2 wires. Plate dimensions 180x477x3 mm. Box dimensions 160x420x55 mm. 4 bulb sockets