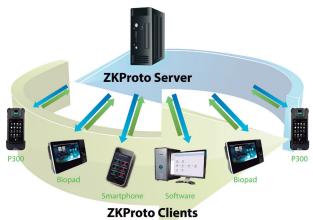

Thanks to its flexible technology, using ZKProto SDK, ZKProto Server, or EDK/ZDK, P200 can be applied to three main business model solutions:

**System Integration:** Allowing integrators to connect P200 with third party applications and software solutions.

**Platform Development:** Providing developers with all tools necessary for developing applications to upload onto the P200, and correlate with software and server synchronisation application, to create their own unique in-house solution.

**System Installation:** P200 offers installers an easy network solution setup - a desktop or wall mounted terminal with ZKTeco's own Time Management application (PC-based or Cloud), with all relevant communications and synchronisation options.