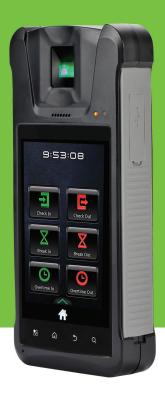

#### **Description**

P200 is ZKTeco's new multi-functional mobile data collection terminal, with Android 2.3.7 platform, integrated fingerprint sensor or RFID module.

With an elegant, ergonomic design, a 4.3-inch touch screen display, and added features such as Wi-Fi, TCP/IP, USB and internal battery, it offers a variety of identification and information management solutions.

#### **Vertical Applications (Android)**

- Time Management
- **Job Costing**
- Conference management
- VIP identification/Fidelity Systems
- Inventory and Warehouse management
- Canteen management
- **Exhibitions Visitor management**