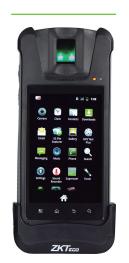

#### **Description**

P200 is ZKTeco's new multi-functional mobile data collection terminal, with Android 2.3.7 platform, integrated fingerprint sensor or RFID module.

With an elegant, ergonomic design, a 4.3-inch touch screen display, and added features such as Wi-Fi, TCP/IP, USB and internal battery, it offers a variety of identification and information management solutions.