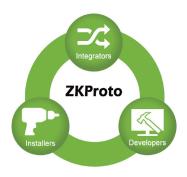

Thanks to its flexible technology, using ZKProto SDK, ZKProto Server, or EDK/ZDK, P200 can be applied to three main business model solutions:

**System Integration:** Allowing integrators to connect P200 with third party applications and software solutions.

**Platform Development:** Providing developers with all tools necessary for developing applications to upload onto the P200, and correlate with software and server synchronisation application, to create their own unique in-house solution.

**System Installation:** P200 offers installers an easy network solution setup - a desktop or wall mounted terminal with ZKTeco's own Time Management application (PC-based or Cloud), with all relevant communications and synchronisation options.