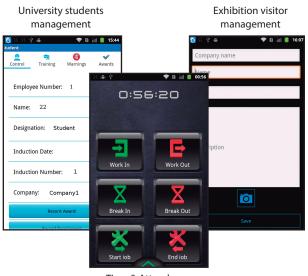

#### **Vertical Applications (Android)**

- Time Management
- **Job Costing**
- Conference management
- VIP identification/Fidelity Systems
- Inventory and Warehouse management
- Canteen management
- **Exhibitions Visitor management**

#### **Sample applications**

Time & Attendance