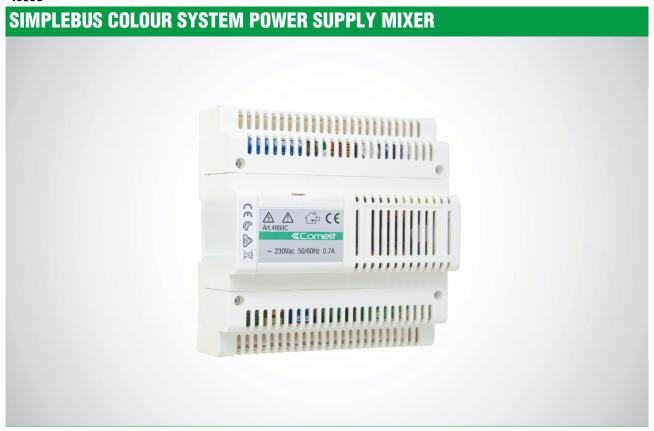

#### 4888C

The mixer is contained in a 8 DIN module box. Supplied from 110V mains, it has a dedicated output for power supply switching device art. 1224A. On input it receives a Simplebus 1 type signal and superimposes the monitor power supply for the riser. Up to 100 pieces of apparatus between telephones and monitors can be connected, distributed over 4 outputs. Fitted with LED which signals any shortcircuits on the lines. Fitted with 4 terminals for line termination art. 1216. Dimensions: 140X140X67 mm (8 DIN modules). From the RI013 it is compatible with all SBTOP functions and products. Allows management of alarm signals and direct intercommunication between users without the aid of an interface or porter switchboard, it allows call addressing for up to 120000 users. It should be stressed that the mixer is not compatible with the TOP system when main and secondary switchboards are used in the same system, when the intercom function without interface is present and active and when the alarm function is being managed on the system.

### SIMPLEBUS COLOUR SYSTEM POWER SUPPLY MIXER

| MAIN FEATURES                    |         |
|----------------------------------|---------|
| Product height (mm):             | 67      |
| Product width (mm):              | 140     |
| Product depth (mm):              | 140     |
| Operating temperature (°C):      | -5 ÷ 40 |
| DIN rail mounted:                | Yes     |
| DIN modules (no.):               | 8       |
| Maximum current absorption (mA): | 700     |