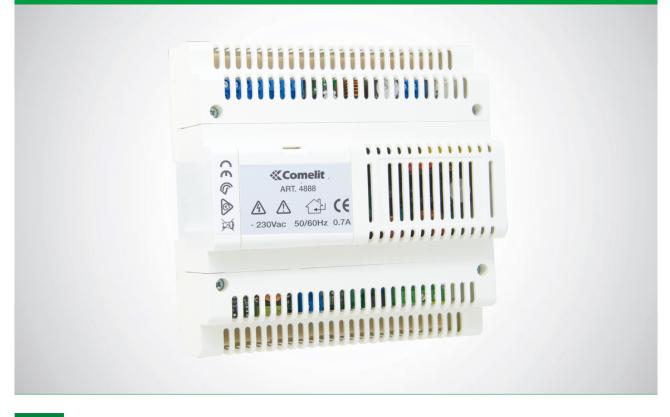

## SIMPLEBUS 2 SYSTEM POWER SUPPLY MIXER

The mixer is contained in a 8 DIN module box. Powered by 230V mains, it has a dedicated output to power switching device art. 1224C. On input it receives a Simplebus 1 type signal and superimposes the monitor power supply for the riser. Up to 100 pieces of apparatus between entry phones and monitors can be connected, distributed over 4 outputs. Equipped with LEDs signalling any short-circuiting on the lines. Fitted with 4 terminals for line termination art. 1216. Dimensions: 140X140x67 mm (8 DIN modules).