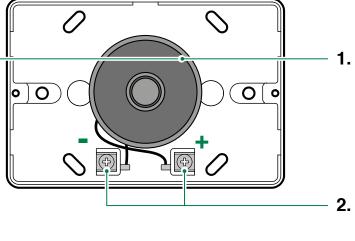

- 1. Speaker
- 2. Connectors
- 3. Wall mounting holes
- 4. Fixing holes for domestic series 503 box.