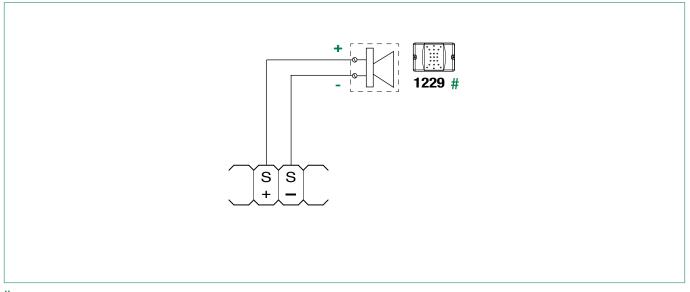

# Description

Additional ringtone for call repetition, which can be controlled directly from terminals S- and S+ in selected monitor and/or entry phone models. Surface-mounted or on domestic series 503 box. Can be used in all systems.

# Connection

# The total number of internal units with the same user code added to the number of call repetition devices connected to these internal units cannot exceed 4. Connect only one call repetition device for each internal unit. Use shielded cable for the connection and do not route the cables in the vicinity of heavy inductive loads or power supply cables (230V / 400V).