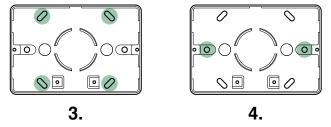

- 1. Speaker
- 2. Connectors
- 3. Wall mounting holes
- 4. Fixing holes for domestic series 503 box.