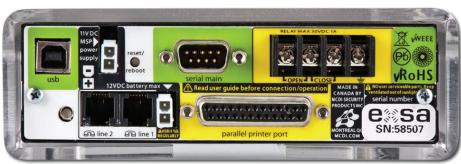

## **Characteristic:**

Caller ID option

Parallel printer output

Built in dead line detection

Two RJ 11 inputs

Output to PC

Status LED's

Removable cover box for server or PC assembly

RoHS compatible

Communications: Pulse,DTMF,FSK

Supported formats: Ademco Slow/Fast, Contact ID, Extended, Express, High Speed,

Radionics, Radionic extended, SIA, Silent Knight Slow, Stratel, Telim Robofon

USB/COM

on the front panel

Output do PC: MCDI format. Ademco 685, Surgard emulated