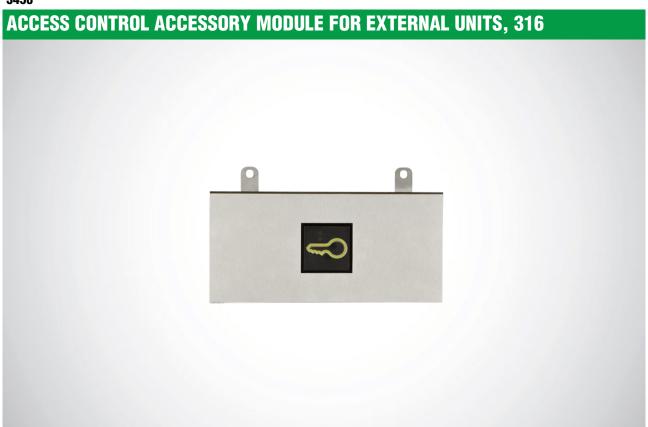

## VIDEO DOOR ENTRY SYSTEMS & KITS 30NE6

1/2 POVERVIEW

3458

Flush-mounted 3 mm thick stainless steel plate for housing the access control module. Can be used in conjunction with all entrance panels in the 316 range. Dimensions 88x182x3 mm

## ACCESS CONTROL ACCESSORY MODULE FOR EXTERNAL UNITS, 316

| MAIN FEATURES                     |       |
|-----------------------------------|-------|
| Product height (mm):              | 88    |
| Product width (mm):               | 182   |
| Product depth (mm):               | 3     |
|                                   |       |
| GENERAL DATA                      |       |
| Type of finish:                   | Steel |
|                                   |       |
| COMPATIBILITY                     |       |
| Simplebus Top audio/video system: | Yes   |