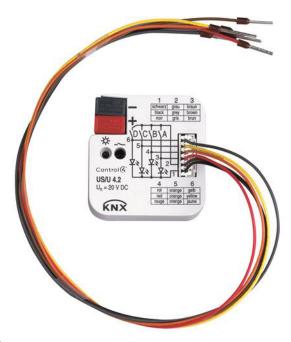

### General information

SKU C4-KNX-4UI

Catalog description

Universal Interface, 4-fold, FM

Long description

The Universal Interface has 4 channels which can be configured as inputs or outputs, e.g. for connection of conventional push-buttons, auxiliary contacts, LEDs, and electronic relays. Requires ETS2 V1.2a.