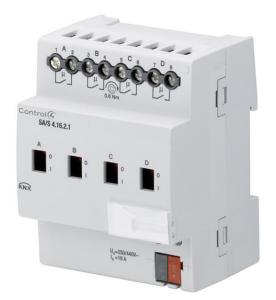

# **SWITCH ACTUATOR** 4-FOLD, 16 A, MDRC

### General information

SKU Catalog description Long description

Switch Actuator, 4-fold, 16 A, MDRC

Uses potential free contacts to switch 4 independent electrical loads via the KNX bus. Manual operation and display of the switching state of the contacts. This device is especially suited for resistive loads.

## Dimensions

Product (H × W × D) Product net weight 90 × 72 × 64.5 mm 0.215 kg

C4-KNX-4SW16A

### Additional information

Degree of protection Mounting type Number of LEDs Number of outputs Power loss Product main type Product type Rated current (I,,) Voltage range

DIN-rail adapter 1

IP20

4 4W Switch Actuators 16 A Standard Outputs 16 A 230V